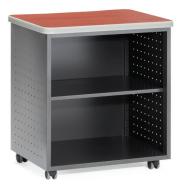

▲ Lock & Key Detail

▲ Easy Open Handle

66745 Mobile Utility Table with Shelf

Overall Size: 29.75" H x 27.50" W x 19.75" D

66746 Mobile Locking Utility/Fax/Copy Table

Overall Size: 29.50" H x 30" W x 23.25" D

## Mobile Utility Tables

- 11/4" thick high-pressure laminate top
- · Gray 9mm protective edge banding
- · 14-gauge steel
- 1 position adjustable metal shelf included
- · Locking doors (Model 66746 only)
- · Casters included