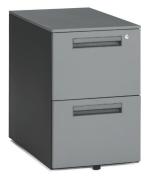

## Mesa Series Mobile File Pedestals & Utility Tables

66200 Mobile File Pedestal with 2 Drawers

Overall Size: 24" H x 15.50" W x 23" D

66300 Mobile File Pedestal with 3 Drawers

Overall Size: 24" H x 15.50" W x 23" D

## Mobile File Pedestals

- · Central locking system
- · Files letter-size or legal-size papers
- · Model 66200 has two file drawers;
- Model 66300 has two box drawers and one file drawer
- · 14-gauge steel
- 5 casters for easy mobility
- Full ball bearing suspension