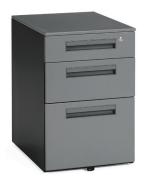

## Mesa Series Mobile File Pedestals & Utility Tables

66200 Mobile File Pedestal with 2 Drawers

Overall Size: 24" H x 15.50" W x 23" D

66300 Mobile File Pedestal with 3 Drawers

Overall Size: 24" H x 15.50" W x 23" D

## Mobile File Pedestals

- · Central locking system
- · Files letter-size or legal-size papers
- · Model 66200 has two file drawers;
- Model 66300 has two box drawers and one file drawer
- · 14-gauge steel
- 5 casters for easy mobility
- Full ball bearing suspension