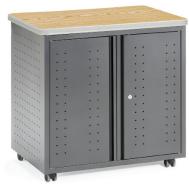

▲ Lock & Key Detail

▲ Easy Open Handle

66745 Mobile Utility Table with Shelf

Overall Size: 29.75" H x 27.50" W x 19.75" D

66746 Mobile Locking Utility/Fax/Copy Table

Overall Size: 29.50" H x 30" W x 23.25" D

## Mobile Utility Tables

- 11/4" thick high-pressure laminate top
- · Gray 9mm protective edge banding
- · 14-gauge steel
- 1 position adjustable metal shelf included
- · Locking doors (Model 66746 only)
- · Casters included