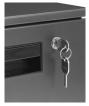

▲ Lock & Key Detail

▲ Easy Open Handle

66745 Mobile Utility Table with Shelf

Overall Size: 29.75" H x 27.50" W x 19.75" D

66746 Mobile Locking Utility/Fax/Copy Table

Overall Size: 29.50" H x 30" W x 23.25" D

## Mobile File Pedestals

- · Central locking system
- · Files letter-size or legal-size papers
- · Model 66200 has two file drawers;
- Model 66300 has two box drawers and one file drawer
- · 14-gauge steel
- 5 casters for easy mobility
- Full ball bearing suspension