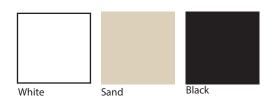

## **Product Specifications**

| Product<br>Description | Reference<br>Number | Color | UPC Code<br>014306 | Weight Each<br>(lbs.) | Master<br>Pack | Master Pack<br>Volume (cu. ft) |
|------------------------|---------------------|-------|--------------------|-----------------------|----------------|--------------------------------|
| 70 lb. Umbrella        | US607004            | White | 912882             | 75.00                 | 1              | 1.66                           |
| Base with 16"          | US607066            | Sand  | 912899             | 75.00                 | 1              | 1.66                           |
| Stem - includes        | US607017            | Black | 912905             | 75.00                 | 1              | 1.66                           |
| ring                   |                     |       |                    |                       |                |                                |
|                        |                     |       |                    |                       |                |                                |
|                        |                     |       |                    |                       |                |                                |
|                        |                     |       |                    |                       |                |                                |
|                        |                     |       |                    |                       |                |                                |
|                        |                     |       |                    |                       |                |                                |
|                        |                     |       |                    |                       |                |                                |