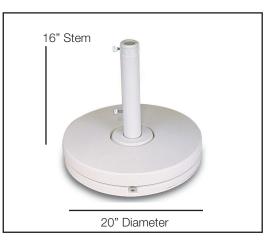

## 70 lb. Umbrella Base 16" Stem - includes ring

## Features & Benefits

Warranty: 1 Yr.

- 70-pound cement filled resin umbrella base.
- Molded anchor bolt holes to secure base to deck for extra stability.
- Use as a free-standing umbrella base.
- Long, reinforced stem with two thumb screws specifically designed for market umbrellas with 2" pole can be retrofitted to accommodate a 1 1/2" pole.
- Will not rust or mark your deck.
- U.V. resistant and easy to clean with soap and water.