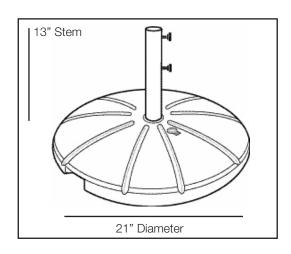

## Resin Umbrella Base with Fill Cap

## Features & Benefits

Warranty: 1 Yr.

- Specifically designed to fit under any Grosfillex® 32" square and 38" round folding table and large 48" round resintables.
- Must be filled with water or sand to weigh 35 to 40 lb. for stability.
- Made of 100% prime resin, material naturally impervious to moisture, salt air, and chlorine.
- Built in resin glides will not stain, nor mar your terrace or deck.
- Two thumb screws to anchor the umbrella pole.
- Will not peel or rust in the hot sun.
- Easy to clean with soap and water.