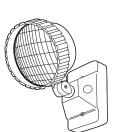

#### CONSTRUCTION

Single or twin heads available. Fully adjustable lamp heads meet all aiming requirements. Constructed of fiberglass-reinforced Lexan. Fully gasketed mounting plate. Removable bezel and sealed, phosphor-bronze slip-on lamp terminals.

#### LAMP

Glass sealed-beam PAR36 lamp(s).

#### DIMENSIONS

Mounting base: 3-1/8"W (79mm) x 5"H (127mm)

Single: 7-3/4"H (197mm) x 4-3/4"W (121mm) x 4-9/16"D (116mm)

Twin: 6-5/8" (168mm) x 13" (330mm) x 3-11/16" (93mm)