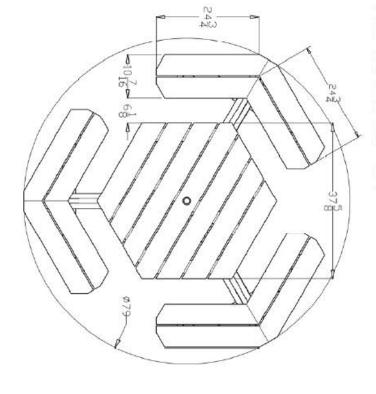

See back of page for exact measurements and Available Color Options

www.pollyproducts.com

Polly Products 12 N. Charlotte St Mulliken, MI 48861

1-877-609-2243

Frame Color Options

Black

Brown