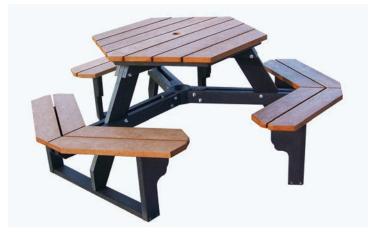

## Economizer Hexagon Picnic Table

Item #ASM-EHT-01 by Polly Products

This Economizer Hexagaon Picnic Table by Polly Products is designed with lighter weight boards for a more economical table. With easy access seating there is no need to step over a bench seat. Detailed Polly Planks create a look that closely resembles wooden tables but without the added maintenance demands of wood. Made with 100% recycled plastic for a sustainabile and eco-friendly product, this beautiful picnic table will last a lifetime!

- Maintenance free! No need to stain or paint
- Heavy duty and can be surface mounted with brackets
- Resists fading or peeling as the color is molded all the way through

- Weather resistant
- No need to stain or paint
- stainless steel fasteners are long-lasting and do not rust
- slatted design keeps rainwater from collecting on surfaces