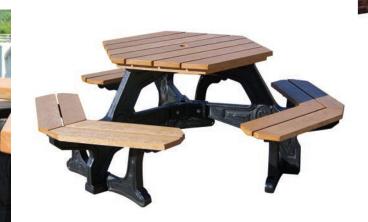

## Economizer Plaza Picnic Table (Item #ASM-EPZ-01)

by Polly Products

This Economizer Plaza Picnic Table by Polly Products is crafted out of smaller boards to create a more economical product. The detailed Polly Planks create a look that closely resemble wooden tables but without the added maintenance demands of wood. Designed with the look of cast iron tables but the sustainablity of 100% recycled plastic, this beautiful picnic table will last a lifetime!

- Maintenance free! No need to stain or paint
- Heavy duty and can be surface mounted with brackets
- Resists fading or peeling as the color is molded all the way through

- Weather resistant
- No need to stain or paint
- stainless steel fasteners are long-lasting and do not rust
- slatted design keeps rainwater from collecting on surfaces