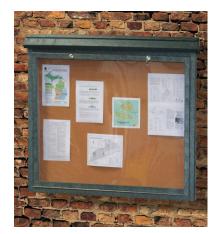

## Large Message Center

Item #ASM-LMC

by Polly Products

This Large Message center is great for many communication needs. Window is a polycarbonate material; superior to acrylic. Comes standard with recycled rubber tackboard. Recycled rubber tackboard lasts longer than cork and is weatherproof and washable.

- Maintenance free! No need to stain or paint
- Heavy duty and can be wall mounted or on a post
- Polycarbonate window is scratch resistant and weather proof.
   Polycarbonate is used for bullet proof protection so you KNOW it is strong and long-lasting
- One piece stainless steel piano
  hinge is located INSIDE the unit
  and hidden screws make the door
  support practically vandal proof
- Rubber seal inside of the door creates a truly weatherproof seal
- Weatherproof barrel locks, 2 for larger doors, keep your content secure
- Double sided option available