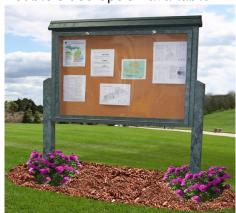

## Large Message Center

Item #ASM-LMC

by Polly Products

This Large Message center is great for many communication needs. Window is a polycarbonate material; superior to acrylic. Comes standard with recycled rubber tackboard. Recycled rubber tackboard lasts longer than cork and is weatherproof and washable.

- Maintenance free! No need to stain or paint
- Heavy duty and can be wall mounted or on a post
- Polycarbonate window is scratch resistant and weather proof.
   Polycarbonate is used for bullet proof protection so you KNOW it is strong and long-lasting
- One piece stainless steel piano
  hinge is located INSIDE the unit
  and hidden screws make the door
  support practically vandal proof
- Rubber seal inside of the door creates a truly weatherproof seal
- Weatherproof barrel locks, 2 for larger doors, keep your content secure
- Double sided option available