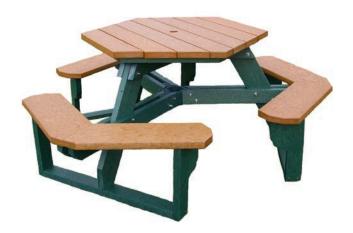

## Open Hexagon Picnic Table

Item #ASM-OHT-02 by Polly Products

This Open Hexagaon Picnic Table by Polly Products is designed with easy access seating so there is no need to step over a bench seat. This commercial quality outdoor hexagon table is built solid and designed with detailed Polly Planks to create a look that closely resembles wooden tables but without the added maintenance demands of wood. Made with 100% recycled plastic for a sustainabile and eco-friendly product, this beautiful picnic table will last a lifetime!

- Maintenance free! No need to stain or paint
- Heavy duty and can be surface mounted with brackets
- Resists fading or peeling as the color is molded all the way through

- Weather resistant
- No need to stain or paint
- stainless steel fasteners are long-lasting and do not rust
- slatted design keeps rainwater from collecting on surfaces