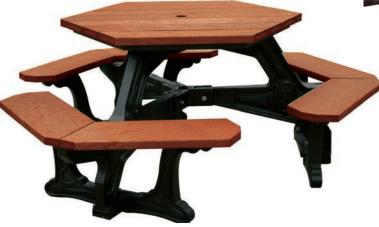

## Plaza Picnic Table

(Item #ASM-PZT-01) by Polly Products

This Plaza Picnic Table by Polly Products is designed with the detailed look of cast iron but the sustainablity of 100% recycled plastic. A "grained" look that closely resembles wooden tables but without the added maintenance demands of wood. This Plaza picnic table makes a great community table. And since plastic takes hundreds of years to degrade, this beautiful picnic table will last a lifetime!

- Maintenance free! No need to stain or paint
- Heavy duty and can be surface mounted with brackets
- Resists fading or peeling as the color is molded all the way through

- Weather resistant
- No need to stain or paint
- stainless steel fasteners are long-lasting and do not rust
- slatted design keeps rainwater from collecting on surfaces