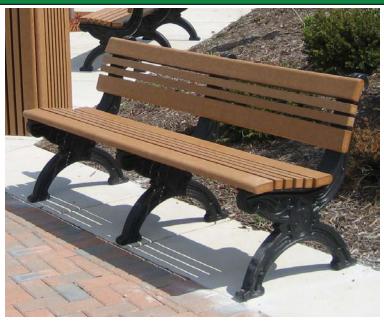

## Cambridge 6ft Bench

## Item #ASM-CB6B-01 by Polly Products

This 6 ft Cambridge Bench by Polly Products has the classy engraved look of cast iron but is manufactured with 100% recycled plastic for an environmentally friendly product. Since plastic takes many hundreds of years to degrade, using recycled plastic creates a long lasting product and keeps the plastic and the discarded wood benches out of our landfills.

- Maintenance free! No need to stain or paint
- Heavy duty and can be surface mounted with brackets (sold separately)
- Weather resistant
- Stainless steel fasteners do

not corrode or rust

- Resists fading or peeling as the color is molded all the way through
- Slatted design keeps rainwater from collecting on surfaces