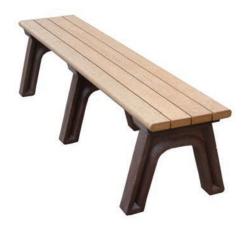

## Park Classic 6ft Flat Bench

by Polly Products

This 6 ft Park Classic Flat Bench by Polly Products is a sturdy yet comfortable bench. The elegant, sleek design with the rounded edges on all our boards is attractive and comfortable. The seating is wide for additional style.