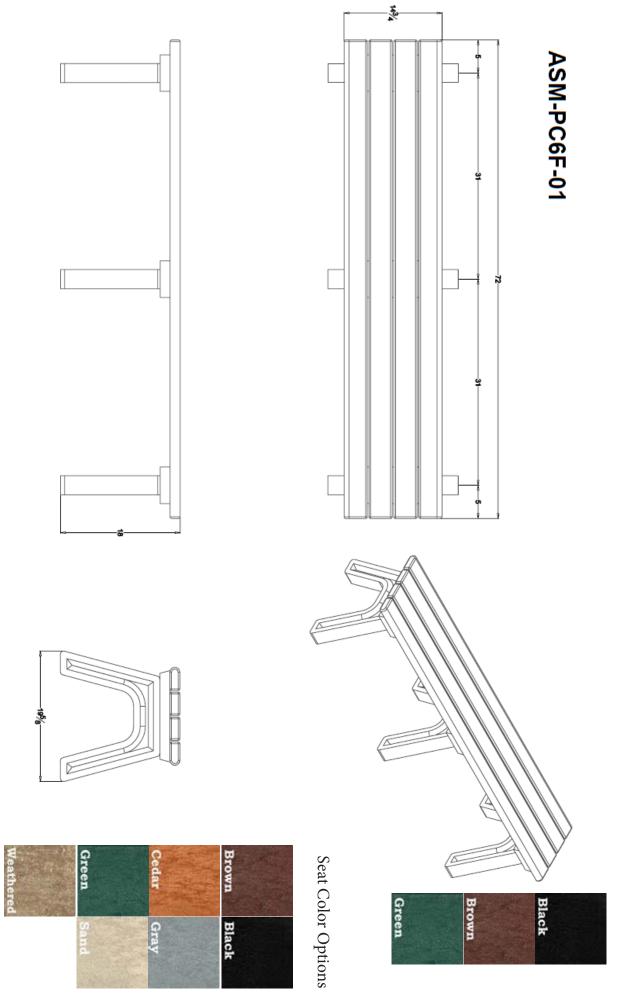

- Weather resistant
- No need to stain or paint
- stainless steel fasteners are long-lasting and do not rust
- slatted design keeps rainwater from collecting on surfaces

See back of page for exact measurements and Available Color Options

## Frame Color Options