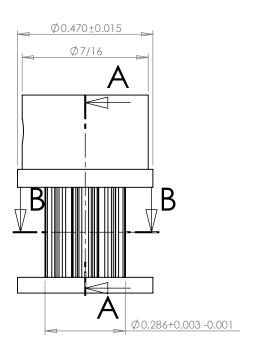

## **SECTION B-B**

## **SECTION A-A**

## **Part Number:** 12T0800DFAH1S

www.plastock.biz © 2010 Putnam Precision Molding **Part Description:** 

.0800" Pitch (MXL) Timing Belt Pulleys For Belts up to 1/4" Wide

Dimensions are in inches Tolerances: Fractional <u>+</u> 0.015