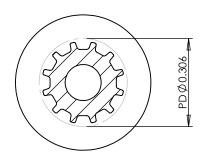

## **Part Number:** 12T0800DFAH1S

www.plastock.biz © 2010 Putnam Precision Molding **Part Description:** 

.0800" Pitch (MXL) Timing Belt Pulleys For Belts up to 1/4" Wide

Dimensions are in inches Tolerances: Fractional <u>+</u> 0.015