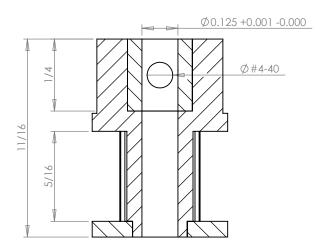

## **Part Number:** 12T0800DFAH1S

www.plastock.biz © 2010 Putnam Precision Molding **Part Description:** 

.0800" Pitch (MXL) Timing Belt Pulleys For Belts up to 1/4" Wide

Dimensions are in inches Tolerances: Fractional <u>+</u> 0.015