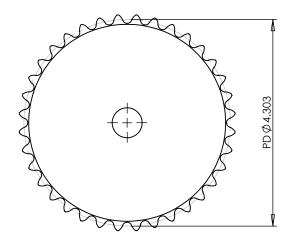

## PLASTOCK ®

**Manufactured by Putnam Precision Molding** 

www.plastock.biz © 2010 Putnam Precision Molding **Part Number:** 

35B36

## **Part Description:**

For #35 - 3/8" Pitch Roller Chain in Glass Filled Nylatron GS-51

Dimensions are in inches Tolerances: Unless Explicitly Stated Assume ± 0.015

PROPRIETARY AND CONFIDENTIAL:

THE INFORMATION CONTAINED IN THIS DRAWING IS THE SOLE PROPERTY OF PUTNAM PRECISION MOLDING. ANY REPRODUCTION IN PART OR AS A WHOLE WITHOUT THE WRITTEN PERMISSION OF PUTNAM PRECISION MOLDING IS PROHIBITED. INFORMATION IN THIS DRAWING IS PROVIDED FOR REFERENCE ONLY.