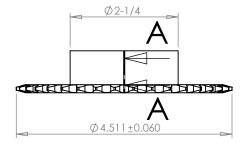

## PLASTOCK ®

**Manufactured by Putnam Precision Molding** 

www.plastock.biz © 2010 Putnam Precision Molding **Part Number:** 

35B36

## **Part Description:**

For #35 - 3/8" Pitch Roller Chain in Glass Filled Nylatron GS-51

Dimensions are in inches Tolerances: Unless Explicitly Stated Assume ± 0.015

PROPRIETARY AND CONFIDENTIAL:

THE INFORMATION CONTAINED IN THIS DRAWING IS THE SOLE PROPERTY OF PUTNAM PRECISION MOLDING. ANY REPRODUCTION IN PART OR AS A WHOLE WITHOUT THE WRITTEN PERMISSION OF PUTNAM PRECISION MOLDING IS PROHIBITED. INFORMATION IN THIS DRAWING IS PROVIDED FOR REFERENCE ONLY.