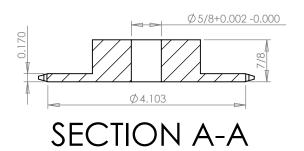

## PLASTOCK ®

**Manufactured by Putnam Precision Molding** 

www.plastock.biz © 2010 Putnam Precision Molding **Part Number:** 

35B36

## **Part Description:**

For #35 - 3/8" Pitch Roller Chain in Glass Filled Nylatron GS-51

Dimensions are in inches Tolerances: Unless Explicitly Stated Assume ± 0.015

PROPRIETARY AND CONFIDENTIAL:

THE INFORMATION CONTAINED IN THIS DRAWING IS THE SOLE PROPERTY OF PUTNAM PRECISION MOLDING. ANY REPRODUCTION IN PART OR AS A WHOLE WITHOUT THE WRITTEN PERMISSION OF PUTNAM PRECISION MOLDING IS PROHIBITED. INFORMATION IN THIS DRAWING IS PROVIDED FOR REFERENCE ONLY.