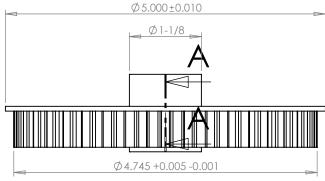

## **SECTION A-A**

## **Part Description:**

3/8" Pitch (L) Lexan Timing Belt Pulleys For Belts 1/2" Wide

Dimensions are in inches Tolerances: Fractional <u>+</u> 0.015

PROPRIETARY AND CONFIDENTIAL:

THE INFORMATION CONTAINED IN THIS DRAWING IS THE SOLE PROPERTY OF PUTNAM PRECISION MOLDING. ANY REPRODUCTION IN PART OR AS A WHOLE WITHOUT THE WRITTEN PERMISSION OF PUTNAM PRECISION MOLDING. INFORMATION IN THIS DRAWING IS PREVENIED. INFORMATION IN THIS DRAWING IS PROHIBEDED. INFORMATION IN THIS DRAWING IS PROHIBEDED. INFORMATION IN THIS DRAWING IS PROPERTY.