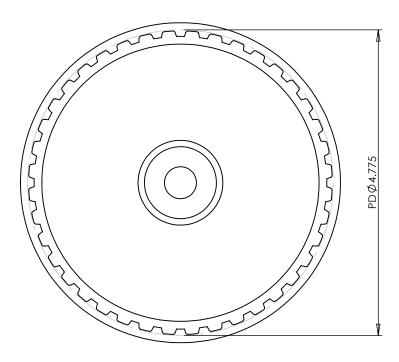

**NOTE: CORED PULLEYS** HAVE 1/16" THICK RIBS, REINFORCEMENT

## Part Number: 40L050SF

## **Part Description:**

3/8" Pitch (L) Lexan Timing Belt Pulleys For Belts 1/2" Wide

Dimensions are in inches Tolerances: Fractional <u>+</u> 0.015

PROPRIETARY AND CONFIDENTIAL:

THE INFORMATION CONTAINED IN THIS DRAWING IS THE SOLE PROPERTY OF PUTNAM PRECISION MOLDING. ANY REPRODUCTION IN PART OR AS A WHOLE WITHOUT THE WRITTEN PERMISSION OF PUTNAM PRECISION MOLDING. INFORMATION IN THIS DRAWING IS PREVENIED. INFORMATION IN THIS DRAWING IS PROHIBEDED. INFORMATION IN THIS DRAWING IS PROHIBEDED. INFORMATION IN THIS DRAWING IS PROPERTY.