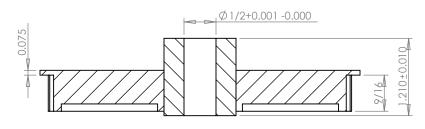

**NOTE: CORED PULLEYS** HAVE 1/16" THICK RIBS, REINFORCEMENT

## **SECTION A-A**

## **Part Description:**

3/8" Pitch (L) Lexan Timing Belt Pulleys For Belts 1/2" Wide

Dimensions are in inches Tolerances: Fractional <u>+</u> 0.015

PROPRIETARY AND CONFIDENTIAL:

THE INFORMATION CONTAINED IN THIS DRAWING IS THE SOLE PROPERTY OF PUTNAM PRECISION MOLDING. ANY REPRODUCTION IN PART OR AS A WHOLE WITHOUT THE WRITTEN PERMISSION OF PUTNAM PRECISION MOLDING. INFORMATION IN THIS DRAWING IS PREVENIED. INFORMATION IN THIS DRAWING IS PROHIBEDED. INFORMATION IN THIS DRAWING IS PROHIBEDED. INFORMATION IN THIS DRAWING IS PROPERTY.