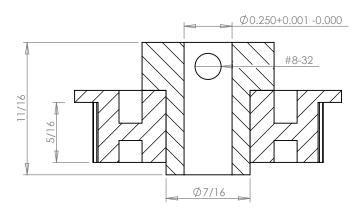

## Part Number: 48T0800SFAH1S

www.plastock.biz © 2010 Putnam Precision Molding **Part Description:** 

.0800" Pitch (MXL) Timing Belt Pulleys For Belts up to 1/4" Wide

Dimensions are in inches Tolerances: Fractional <u>+</u> 0.015