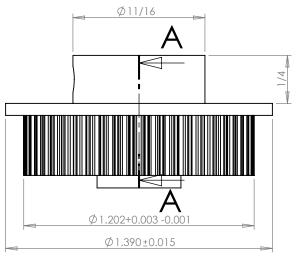

## **SECTION A-A**

## Part Number: 48T0800SFAH1S

www.plastock.biz © 2010 Putnam Precision Molding **Part Description:** 

.0800" Pitch (MXL) Timing Belt Pulleys For Belts up to 1/4" Wide

Dimensions are in inches Tolerances: Fractional <u>+</u> 0.015