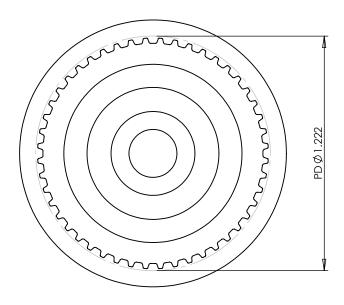

## Part Number: 48T0800SFAH1S

www.plastock.biz © 2010 Putnam Precision Molding **Part Description:** 

.0800" Pitch (MXL) Timing Belt Pulleys For Belts up to 1/4" Wide

Dimensions are in inches Tolerances: Fractional <u>+</u> 0.015