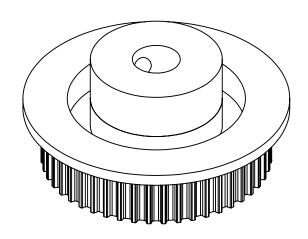

## Part Number: 48T0800SFAH1S

www.plastock.biz © 2010 Putnam Precision Molding **Part Description:** 

.0800" Pitch (MXL) Timing Belt Pulleys For Belts up to 1/4" Wide

Dimensions are in inches Tolerances: Fractional <u>+</u> 0.015