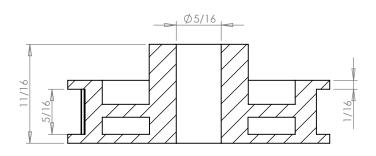

## **SECTION A-A**

## Part Number: 65T0800DF

## **Part Description:**

.0800" Pitch (MXL) Timing Belt Pulleys For Belts up to 1/4" Wide

Dimensions are in inches Tolerances: Fractional <u>+</u> 0.015

PROPRIETARY AND CONFIDENTIAL:

THE INFORMATION CONTAINED IN THIS DRAWING IS THE SOLE PROPERTY OF PUTNAM PRECISION MOLDING. ANY REPRODUCTION IN PART OR AS A WHOLE WITHOUT THE WRITTEN FERNISSION OF PUTNAM PRECISION MOLDING. SPROHIBITED. INFORMATION IN THIS DRAWING IS PROHIBED. INFORMATION IN THIS DRAWING IS PROVIDED FOR REFERENCE ONLY.