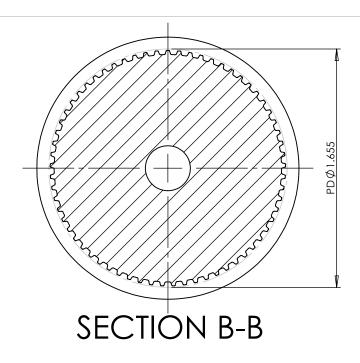

## **SECTION A-A**

## Part Number: 65T0800DF

## **Part Description:**

.0800" Pitch (MXL) Timing Belt Pulleys For Belts up to 1/4" Wide

Dimensions are in inches Tolerances: Fractional <u>+</u> 0.015

PROPRIETARY AND CONFIDENTIAL:

THE INFORMATION CONTAINED IN THIS DRAWING IS THE SOLE PROPERTY OF PUTNAM PRECISION MOLDING. ANY REPRODUCTION IN PART OR AS A WHOLE WITHOUT THE WRITTEN FERNISSION OF PUTNAM PRECISION MOLDING. SPROHIBITED. INFORMATION IN THIS DRAWING IS PROHIBED. INFORMATION IN THIS DRAWING IS PROVIDED FOR REFERENCE ONLY.