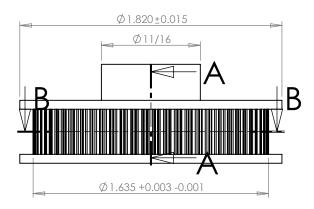

## Part Number: 65T0800DF

## **Part Description:**

.0800" Pitch (MXL) Timing Belt Pulleys For Belts up to 1/4" Wide

Dimensions are in inches Tolerances: Fractional <u>+</u> 0.015

PROPRIETARY AND CONFIDENTIAL:

THE INFORMATION CONTAINED IN THIS DRAWING IS THE SOLE PROPERTY OF PUTNAM PRECISION MOLDING. ANY REPRODUCTION IN PART OR AS A WHOLE WITHOUT THE WRITTEN FERNISSION OF PUTNAM PRECISION MOLDING. SPROHIBITED. INFORMATION IN THIS DRAWING IS PROHIBED. INFORMATION IN THIS DRAWING IS PROVIDED FOR REFERENCE ONLY.