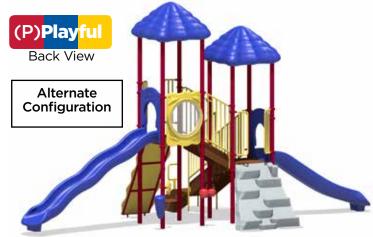

ADA Steps Top View **Alternate** (N)Natural Deluxe Climbing Wall Configuration 2' Tower Stairs 6' Wave Slide 4' Straight Slide 6' 4' Bass Drum (Below Deck) Bongo Drums (Below Deck) Rainwheel (Below Deck) / Window Panel Ultra Mountain Climber