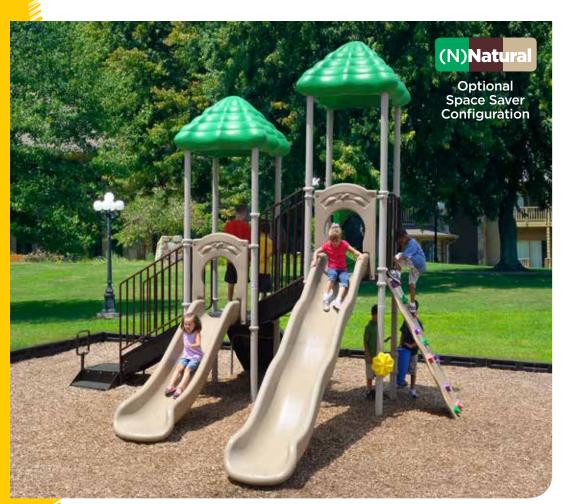

## UPLAY-008-N

Age: 5-12

Activities: 7

Kid Capacity: 15-20

| Specify color option          | MOUNTING KITS (Required) |             |              |
|-------------------------------|--------------------------|-------------|--------------|
| Play Structure                | Ground Spike             | Anchor Bolt | Inground Kit |
| UPLAY-008-N Bighorn (natural) | Included                 | 33-12-0054  | 33-12-0096   |
| UPLAY-008-P Bighorn (playful) | Included                 | 33-12-0054  | 33-12-0096   |

ADA Steps Top View **Alternate** (N)Natural Deluxe Climbing Wall Configuration 2' Tower Stairs 6' Wave Slide 4' Straight Slide 6' 4' Bass Drum (Below Deck) Bongo Drums (Below Deck) Rainwheel (Below Deck) / Window Panel Ultra Mountain Climber