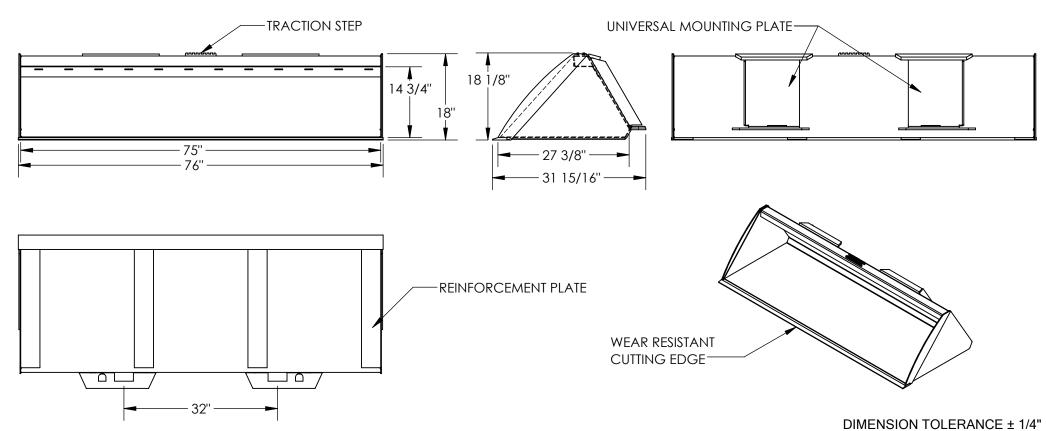

## STANDARD FEATURES

MODEL NUMBER IS EA-SSB-76-LP OVERALL WIDTH IS 76" NONE **USEABLE WIDTH IS 75"** OVERALL LENGTH IS 31 15/16" **USEABLE LENGTH IS 27 3/8" OVERALL HEIGHT IS 181/8"** USEABLE HEIGHT IS 143/4" UNIVERSAL MOUNTING PLATE ON 32" CENTER WEAR RESISTANT CUTTING EDGE REINFORCEMENT PLATES ON BOTTOM OF BUCKET BLACK LIQUID ENAMEL PAINT