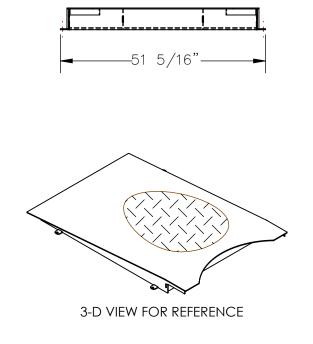

## STANDARD FEATURES

MODEL NUMBER IS SWA-50-R-4860-SCL **OVERALL LENGTH IS 74 13/16" OVERALL HEIGHT IS 5 7/16" OVERALL WIDTH IS 51 5/16" USABLE WIDTH IS 48"** MAX. CAPACITY IS 4,000 LBS