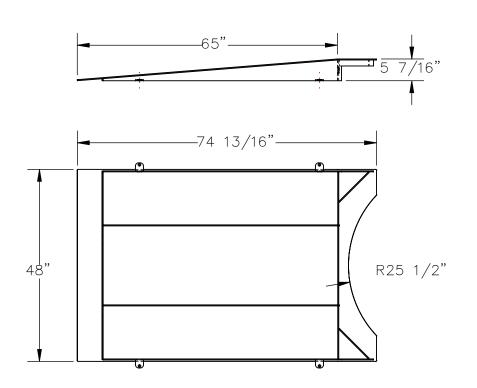

## STANDARD FEATURES

MODEL NUMBER IS SWA-50-R-4860-SCL **OVERALL LENGTH IS 74 13/16" OVERALL HEIGHT IS 5 7/16" OVERALL WIDTH IS 51 5/16" USABLE WIDTH IS 48"** MAX. CAPACITY IS 4,000 LBS