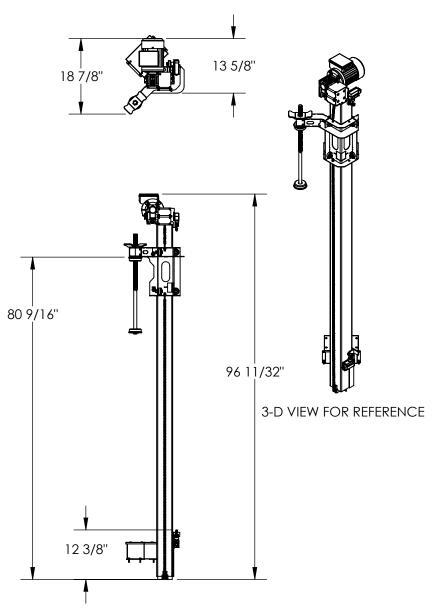

### STANDARD FEATURES

MODEL NUMBER IS SWA-5070LP-PMO-RF OVERALL WIDTH IS 18 7/8" OVERALL HEIGHT IS 96 11/32" WRAP HEIGHT IS 80 9/16" HAND CONTROLLED