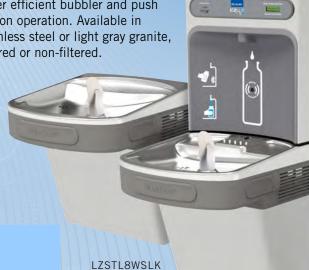

# **EZ Cooler Combos**

The EZH20® bottle filler pairs up with the Elkay EZ with features such as the Flexiguard® Safety water efficient bubbler and push button operation. Available in stainless steel or light gray granite, filtered or non-filtered.

## **EZ Retrofit**

The EZH2O retrofit installs on existing EZ units. Available in filtered or non-filtered models.

LZWSRK

Custom graphic panels available.