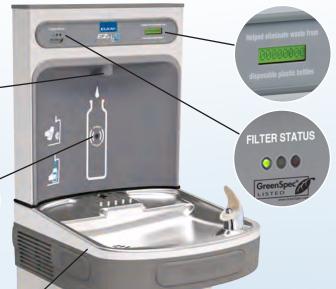

#### **Laminar Flow**

A recessed orifice provides a clean fill with minimal splash that is 3 times faster than a standard drinking fountain.

#### **Sensor Activated**

Electronic sensor provides touchless sanitary operation with an automatic 20-second shut-off timer.

### **Antimicrobial Plastic Components**

To prevent the growth of mold and mildew.

### **Integrated Basin Design**

The bottle filler is now a part of the cooler basin for a cleaner, more seamless look.

### WaterSentry® Plus Filter

- 3000 Gallon capacity\*
- Quick, 1/4 turn for easy installation
- ANSI/NSF Standard 42 and 53

### Green Ticker™

Indicates the number of 20 oz. bottles saved.

### Visual Filter Monitor

(filtered models only) Green, yellow and red LED lights signal the status of the filter.