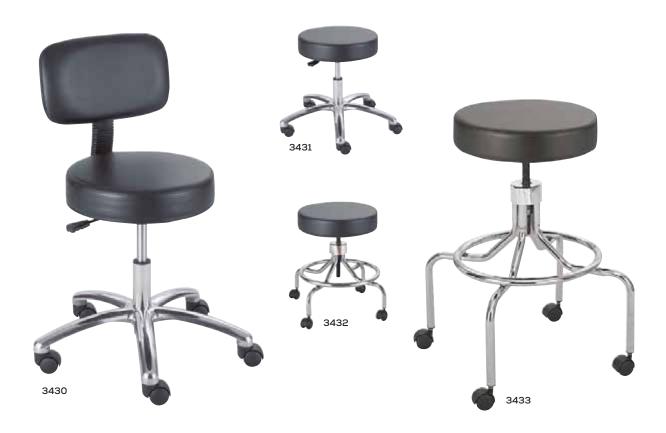

## Lab Stools

- comfortable and generously cushioned
- easy-to-clean vinyl for easy maintenance
- 360° swivel
- assembly required

| Model                       | Description         | Base<br>Dia. | Height<br>Adjustment | Seat<br>Dia. x D | Back<br>W x H | Ship<br>Weight | Price<br>Each |
|-----------------------------|---------------------|--------------|----------------------|------------------|---------------|----------------|---------------|
| Pneumatic Height Adjustment |                     |              |                      |                  |               |                |               |
| 3430BL                      | Lab Stool with Back | 23"          | 301/2-351/2"         | 16 x 3½"         | 15½ x 10″     | 27 lbs.        | \$416.00      |
| 3431BL                      | Lab Stool           | 23"          | 17-22"               | 16 x 3½"         |               | 17 lbs.        | 309.00        |
| Screw Height Adjustment     |                     |              |                      |                  |               |                |               |
| 3432BL                      | Lab Stool Low       | 23"          | 17-25"               | 16 x 3½"         |               | 20 lbs.        | \$309.00      |
| 3433BL                      | Lab Stool High      | 25"          | 25-33"               | 16 x 3½"         |               | 22 lbs.        | 309.00        |
|                             |                     |              |                      |                  |               |                |               |