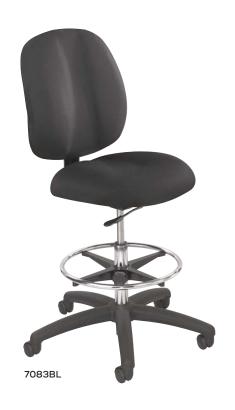

## Apprentice II Extended-Height Chair

- ergonomically supportive adjustable-height back
- built-in lumbar support
- pneumatic seat height adjustment
- waterfall edge to help support better circulation
- black fabric (BL) and easy-to-clean black vinyl (BV)
- assembly required

| Quick Ship  |                       | Seat   | Seat      | Back      | Ship    | Price    |
|-------------|-----------------------|--------|-----------|-----------|---------|----------|
| Model       | Description           | Height | WxD       | WxH       | Weight  | Each     |
| 7083BL      | Black                 | 22-32" | 20½ x 19" | 18½ x 19" | 40 lbs. | \$489.00 |
| 7084BL      | Black Vinyl           | 22-32" | 20½ x 19" | 18½ x 19" | 42 lbs. | 489.00   |
|             |                       |        |           |           |         |          |
| Accessories |                       |        |           |           |         |          |
| 6689BL      | Adjustable T-Pad Arms |        |           |           | 9 lbs.  | \$106.00 |
| 6678        | Hard Floor Casters    |        |           |           | 2 lbs.  | 49.00    |
| 5138        | Floor Glides          |        |           |           | 1 lbs.  | 30.00    |