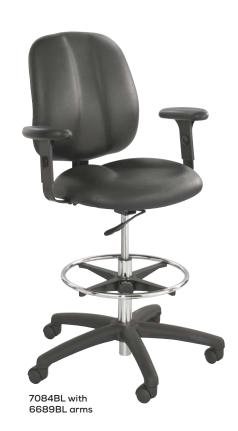

| Quick Ship  |                       | Seat   | Seat      | Back      | Ship    | Price    |
|-------------|-----------------------|--------|-----------|-----------|---------|----------|
| Model       | Description           | Height | WxD       | WxH       | Weight  | Each     |
| 7083BL      | Black                 | 22-32" | 20½ x 19" | 18½ x 19" | 40 lbs. | \$489.00 |
| 7084BL      | Black Vinyl           | 22-32" | 20½ x 19" | 18½ x 19" | 42 lbs. | 489.00   |
|             |                       |        |           |           |         |          |
| Accessories |                       |        |           |           |         |          |
| 6689BL      | Adjustable T-Pad Arms |        |           |           | 9 lbs.  | \$106.00 |
| 6678        | Hard Floor Casters    |        |           |           | 2 lbs.  | 49.00    |
| 5138        | Floor Glides          |        |           |           | 1 lbs.  | 30.00    |