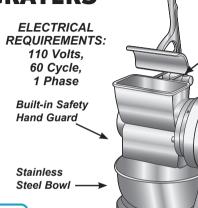

## **FAMA HARD CHEESE GRATERS**

The best-selling FAMA Hard Cheese and Bread Grater is a rugged commercial unit!

- Feeder Handle Interlock Prevents Grater from operating unless the handle is down
- Hopper Hand Guard Grill For operator safety and injury prevention
- **Direct Gear Driven Motor** Longer wear with no belts or chains to replace
- Stainless Steel Bowl and Grater Drum For sanitary operation and easy cleaning
- Hopper Opening 3.25" x 5.5"
- Heavy Anodized Aluminum Construction
- Chrome Finish
- Warranty 6 months

Interlock Switch

for Safety

| Alfa #   | DESCRIPTION          | WEIGHT  | Box Dimensions      | Оитрит             |
|----------|----------------------|---------|---------------------|--------------------|
| FAMA-1   | 1 HP Cheese Grater   | 40 Lbs. | 16" x 12" x 16-1/2" | 130 - 150 lbs./hr. |
| FAMA-1.5 | 1.5 HP Cheese Grater | 50 Lbs. | 16" x 12" x 16-1/2" | 150 - 170 lbs./hr. |