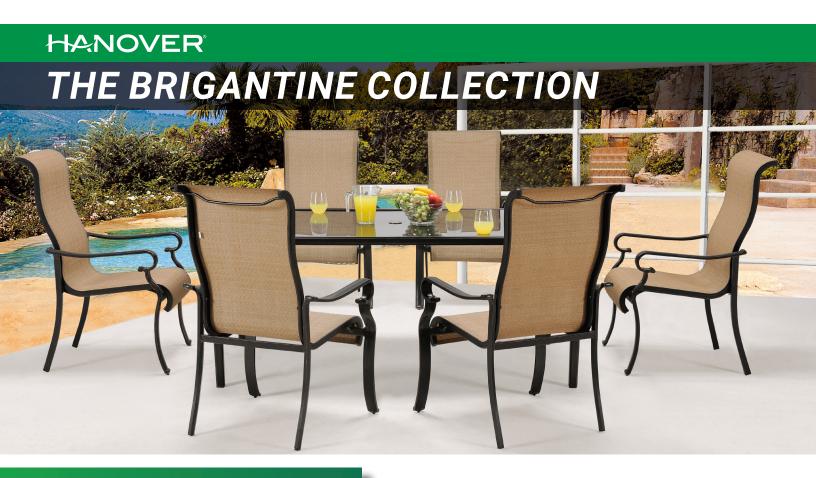

### **BRIGANTINE COLLECTION:**

Amplify your outdoor entertaining space with the Brigantine Dining Collection by Hanover Outdoor. This collection includes two large dining table options that pair nicely with the Brigantine dining chairs. The fabric and frames are designed in neutral tones and easily compliment any environment it's placed into. The dining chairs are designed with a contoured, Textaline sling-back construction along with elegant curved armrests for an extremely comfortable fit. Coordinating table umbrellas and bases are available to provide additional comfort and shade while dining under the sun.

# FEATURES:

- Rust-resistant aluminum frames
- Protective bronze powder coating
- Contoured seating for hours of comfortable seating
- Textaline sling-back fabric
- Neutral colors fit into any setting
- Durable construction for outdoor maximum protection
- 1-year limited warranty