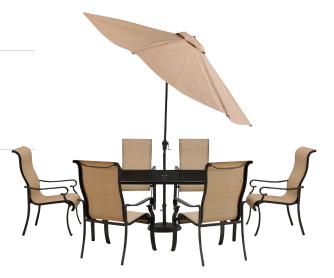

#### 7-Piece Dining Set with Glass-top Table

| BRIGDN7PC-GLS                    | UPC: 013964862478 |
|----------------------------------|-------------------|
| BRIGDN7PC-GLS-SU (WITH UMBRELLA) | UPC: 013964862485 |

#### 9 Ft. Table Umbrella

BRIGANTINEUMB ...... UPC: 722938114603