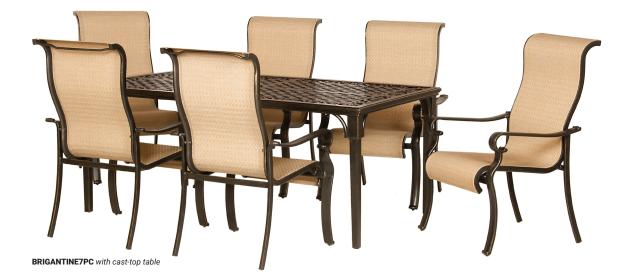

#### 7-Piece Dining Set with Cast-Top Table

| BRIGANTINE7PC                | UPC: 091037254559 |
|------------------------------|-------------------|
| BRIGDN7PC-SU (WITH UMBRELLA) | UPC: 013964862461 |