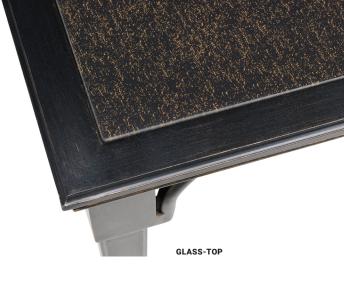

#### 7-Piece Dining Set with Glass-top Table

| BRIGDN7PC-GLS                    | UPC: 013964862478 |
|----------------------------------|-------------------|
| BRIGDN7PC-GLS-SU (WITH UMBRELLA) | UPC: 013964862485 |