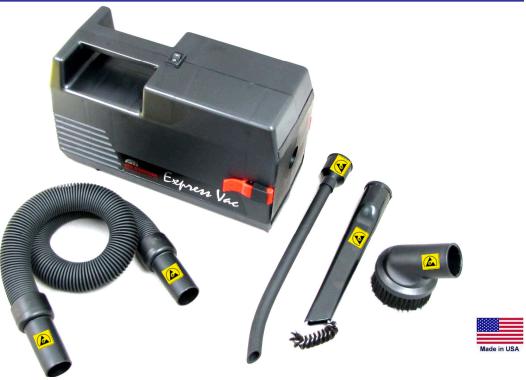

**POWERFUL.** Atrix has built in a new, powerful motor making the Express Plus as powerful as most of the larger service vacuums.

**SAFE.** The Express Vacuum comes with an ESD safe hose, ESD safe round dust brush, ESD safe gooseneck, ESD safe crevice tool and power cord. The complete system is grounded from the tip of the hose through the end of the power cord.