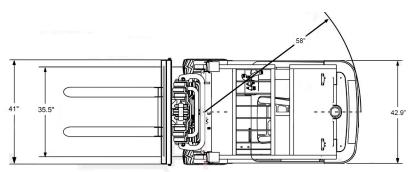

## V-15 RATED CAPACITY

2800 lbs. to 118" @ 24" LC 2000 lbs. to 188" @ 24" LC

Gradeability: Loaded 10.5% Unloaded 14.5%





| Model#                              | Mast    | Lift<br>Height | Col<br>Height | Free Lift           |                  | Extended Height     |                  | ³Weight |
|-------------------------------------|---------|----------------|---------------|---------------------|------------------|---------------------|------------------|---------|
|                                     |         |                |               | Without<br>Backrest | With<br>Backrest | Without<br>Backrest | With<br>Backrest | (lbs)   |
|                                     |         | Α              | В             | C                   |                  | Ď                   |                  |         |
| 2800 lbs Capacity @ 24" Load Center |         |                |               |