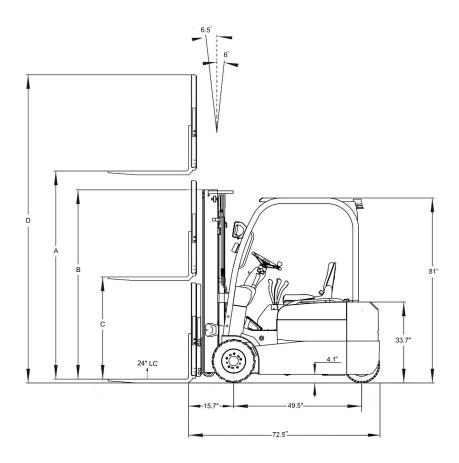

## V-15 RATED CAPACITY

2800 lbs. to 118" @ 24" LC 2000 lbs. to 188" @ 24" LC

Gradeability: Loaded 10.5% Unloaded 14.5%

| Model#                              | Mast    | Lift<br>Height | Col<br>Height | Free Lift           |                  | Extended Height     |                  | ³Weight |
|-------------------------------------|---------|----------------|---------------|---------------------|------------------|---------------------|------------------|---------|
|                                     |         |                |               | Without<br>Backrest | With<br>Backrest | Without<br>Backrest | With<br>Backrest | (lbs)   |
|                                     |         | Α              | В             | C                   |                  | Ď                   |                  |         |
| 2800 lbs Capacity @ 24" Load Center |         |                |               |                     |                  |                     |                  |         |
|                                     |         |                |               |                     |                  |                     |                  |         |
| V15-188                             | TriMast | 188            | 84.5          | 65.5                | 44.5             | 209                 | 230              | 7,275   |