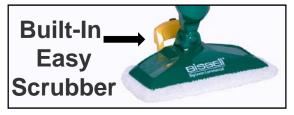

## Steam Mop PowerSteamer

Give your hard floors a shiny, sanitized clean\* with the variable, digital steam control the BISSELL BIGGREEN COMMERCIAL PowerSteamer® Mop. Armed with the handy, flip-down Easy Scrubber, you can thoroughly clean tough messes and even grout. Clean sticky, dried-on spots 2X faster than the leading steam mop with a built-in Easy Scrubber. Now clean, sanitized floors are a simple steam away.

- Sanitize floors with the BISSELL BIGGREEN COMMERCIAL PowerSteamer® Steam Mop, which eliminates 99.9% of germs and bacteria when used as directed.
- Shine floors while you clean sticky, dried-on spots 2X faster than the leading steam mop with the built-in Easy Scrubber or scrubby microfiber mop pad.
- Remove tough spots with the built-in, flip-down Easy Scrubber.
- 3 Washable Microfiber Mop Pads, Two soft pads for everyday and one scrubby pad for heavy messes.
- Customize your clean with the SmartSet digital, variable steam control (low, medium, high).