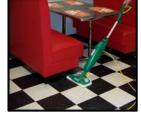

## Steam Mop PowerSteamer

Give your hard floors a shiny, sanitized clean\* with the variable, digital steam control the BISSELL BIGGREEN COMMERCIAL PowerSteamer® Mop. Armed with the handy, flip-down Easy Scrubber, you can thoroughly clean tough messes and even grout. Clean sticky, dried-on spots 2X faster than the leading steam mop with a built-in Easy Scrubber. Now clean, sanitized floors are a simple steam away.

\* When used as directed

Item Number BGST1566
Surface Type: Hard Floors

3 Washable Mop Pads: 2 Soft pads & 1 Scrubby Pad

Heater: Yes Cleaning Path Width: 12.5"

Surface Cleaning: Virtually all hard surfaces