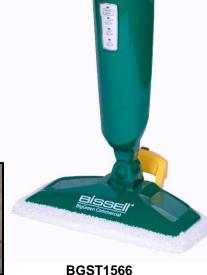

\* When used as directed

Item Number BGST1566
Surface Type: Hard Floors

3 Washable Mop Pads: 2 Soft pads & 1 Scrubby Pad

Heater: Yes Cleaning Path Width: 12.5"

Surface Cleaning: Virtually all hard surfaces

Tank Capacity: 15 oz
Carpet Glide: No
Swivel Head: Yes
Power Cord Length: 50'
Warranty: 1 Year