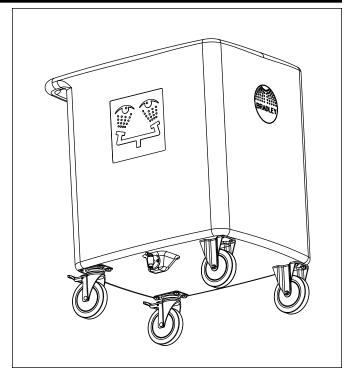

## **Specifications**

High-density, highly visible yellow polyethylene cart has molded handle for ease of transportability. Tapered sump includes 1/2" petcock for easy drainage. Comes equipped with two rigid casters in front and two swivel casters with "Total Lock" brakes in back. Cart has 56-gallon capacity and measures 33"H x 293/4" x 221/8".