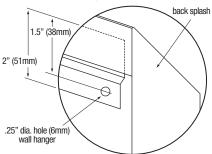

## ■ Wall Mounting Detail

#### Step 3

- 1. Position Sink onto the wall bracket.
- 2. Mount Support Bracket to the bottom of the sink. Do not tighten.
- 3. Slide or push support brackets against the wall and mark holes for fastening. See illustration B.
- 4. Remove Support Brackets from the sink and drill holes for fastening.
- 5. Install fastening hardware to the drilled holes. (not included)
- 6. Mount support bracket to the bottom of the sink and fasten them to the wall.