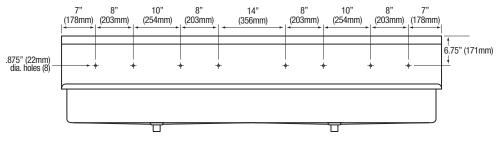

eat Washer Screw C Seat Washer D O-ring E Valve Stem F Bonnet Nut Washer 1062-H Faucet Valve Repair Kit - Hot A Seat B Seat Washer Screw C Seat Washer D O-ring E Valve Stem | 1062-C         Faucet Valve Repair Kit - Cold           A         Seat         1           B         Seat Washer Screw         1           C         Seat Washer         1           D         O-ring         1           E         Valve Stem         1           F         Bonnet Nut Washer         1           1062-H         Faucet Valve Repair Kit - Hot           A         Seat         1           B         Seat Washer Screw         1           C         Seat Washer         1           D         O-ring         1           E         Valve Stem         1 |

COLUMBIA PRODUCTS

C

25

3

5

2







## ■ Hole Configurations



## ■ Wall Mounting Detail