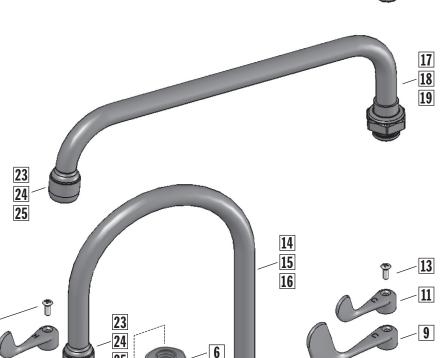

#### Step 2

- 1. Install spout assembly to the sink.
- 2. Install elbow fitting (provided) to the spout assembly.
- 3. Connect one side of the supply line (provided) to the spout assembly.
- 4. Install strainer assembly.

## Step 4

- 1. Install Knee Pedal Valves onto the sink.
- 2. Install elbow fittings to Knee Pedal Valves.
- 3. Connect hot and cold connecting tubes from the Spouts to Knee Pedal Valves.

#### Step 6

- Remove aerator from the spout assembly and flush water system. Check connections for leaks.
   Replace aerator onto the spout assembly.
- 2. We recommend sealing top of backsplash to wall as shown in illustration C.