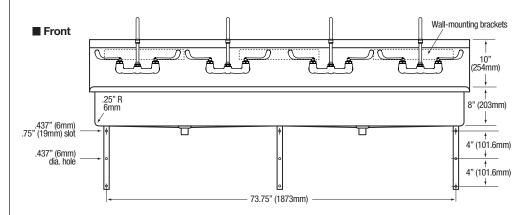

#### Step 1

- 1. Establish Sink location on the wall.
- Measure a recommended 45" from finished floor and draw a level line which will be the top edge of the wall mounting bracket.
- 3. Hold the wall mounting bracket against the wall and mark the wall where the holes are. Drill holes and secure bracket to the wall as shown in illustration A. Screws are not provided.

#### Step 3

- 1. Position Sink onto the wall bracket.
- 2. Mount Support Bracket to the bottom of the sink. Do not tighten.
- 3. Slide or push support brackets against the wall and mark holes for fastening. See illustration B.
- 4. Remove Support Brackets from the sink and drill holes for fastening.
- 5. Install fastening hardware to the drilled holes. (not included)
- 6. Mount support bracket to the bottom of the sink and fasten them to the wall.

## ■ Wall Mounting Detail