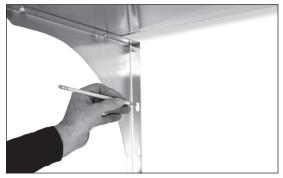

#### Step 3

- 1. Position Sink onto the wall bracket.
- 2. Mount Support Bracket to the bottom of the sink. Do not tighten.
- 3. Slide or push support brackets against the wall and mark holes for fastening. See illustration B.
- 4. Remove Support Brackets from the sink and drill holes for fastening.
- 5. Install fastening hardware to the drilled holes. (not included)
- 6. Mount support bracket to the bottom of the sink and fasten them to the wall.