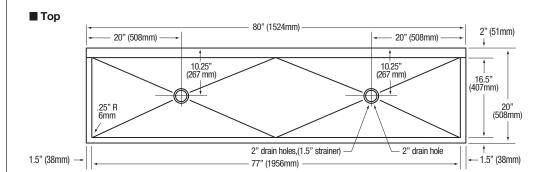

ve Repair Kit - Cold  A Seat B Seat Washer Screw C Seat Washer D O-ring E Valve Stem F Bonnet Nut Washer 1062-H Faucet Valve Repair Kit - Hot A Seat B Seat Washer Screw C Seat Washer D O-ring E Valve Stem | 1062-C         Faucet Valve Repair Kit - Cold           A         Seat         1           B         Seat Washer Screw         1           C         Seat Washer         1           D         O-ring         1           E         Valve Stem         1           F         Bonnet Nut Washer         1           1062-H         Faucet Valve Repair Kit - Hot           A         Seat         1           B         Seat Washer Screw         1           C         Seat Washer         1           D         O-ring         1           E         Valve Stem         1 |

COLUMBIA PRODUCTS

C

25

3

5

2







## ■ Hole Configurations



## ■ Wall Mounting Detail