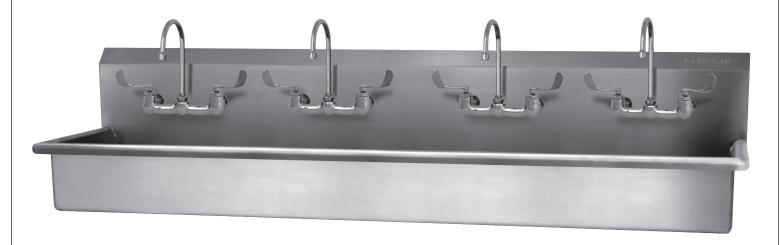

# COLUMBIA PRODUCTS SANI-LAV

Operating Manual for Four-Person Wall Mounted Wash Stations Models 58WFL, 58WFL-1.0 and 58WFL-0.5

Columbia does not recommend use with harsh chemicals. NSF/ANSI Standard 2 - Food Equipment and NSF/ANSI 372 low-lead.

#### **Parts List**

- ☐ (1) Wall mount wash station
- ☐ (4) 8" on center faucet
- ☐ (4) Faucet mounting kit
- ☐ (3) Wall-mounting brackets
- ☐ (3) Support brackets
- (2) Strainer assembly with basket