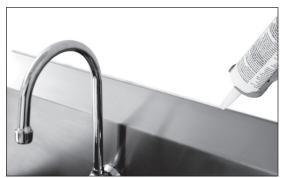

#### Step 6

- Remove aerator from the spout assembly and flush water system. Check connections for leaks.
   Replace aerator onto the spout assembly.
- 2. We recommend sealing top of backsplash to wall as shown in illustration C.