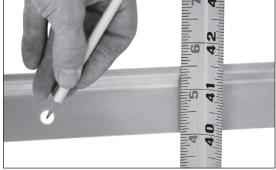

#### Step 1

- 1. Establish Sink location on the wall.
- Measure a recommended 45" from finished floor and draw a level line which will be the top edge of the wall mounting bracket.
- 3. Hold the wall mounting bracket against the wall and mark the wall where the holes are. Drill holes and secure bracket to the wall as shown in illustration A. Screws are not provided.