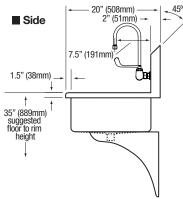

#### Step 1

- 1. Establish Sink location on the wall.
- Measure a recommended 45" from finished floor and draw a level line which will be the top edge of the wall mounting bracket.
- 3. Hold the wall mounting bracket against the wall and mark the wall where the holes are. Drill holes and secure bracket to the wall as shown in illustration A. Screws are not provided.

#### Step 6

- Remove aerator from the spout assembly and flush water system. Check connections for leaks.
   Replace aerator onto the spout assembly.
- 2. We recommend sealing top of backsplash to wall as shown in illustration C.

Illustration A

Illustration B

Illustration C

20

21

22