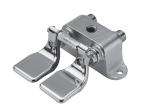

## ■ Double Valve Plan View 1.5" ← (38mm) 1.625" (41mm) Φ 5" (127mm) 2.5" (64mm) 5.75" (146mm) $\Theta$

#### ■ Double Valve Side View