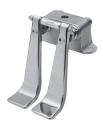

# COLUMBIA PRODUCTS **SANI-LAV**

### **Valves**



Model 101S, 101L



Model 102S, 102L



Model 103S, 103L



Model 104S, 104L



Model 105S, 105L



Model 106S, 106L



Model 111S, 111L



Model 109S, 109L



Model 110S, 110L



Model 112S. 112L



Model 201L



Model 1006L



Model 1007L



Model 1008L

## ■ Double Valve Plan View 1.5" ← (38mm) 1.625" (41mm) Φ 5" (127mm) 2.5" (64mm) 5.75" (146mm) $\Theta$

#### ■ Double Valve Side View



#### ■ Single Valve Plan View



#### ■ Single Valve Side View



#### ■ Knee Pedal Side View

#### **■** Extended Pedal Side View

■ Short Pedal Side View

- 2.75" (70mm)

■ Model 201L Front View



■ Model 1008L













#### **Replacement Parts**

|            | Part No. | Decription                         | Application             |
|------------|----------|------------------------------------|-------------------------|
| Α