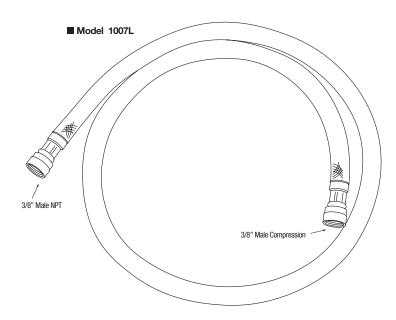

Model 109S, 109L

Model 110S, 110L

Model 112S. 112L

Model 201L

Model 1006L

Model 1007L

Model 1008L