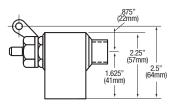

## ■ Double Valve Plan View 1.5" ← (38mm) 1.625" (41mm) Φ 5" (127mm) 2.5" (64mm) 5.75" (146mm) $\Theta$

#### ■ Double Valve Side View