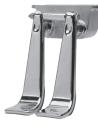

## ■ Double Valve Plan View 1.5" ← (38mm) 1.625" (41mm) Φ 5" (127mm) 2.5" (64mm) 5.75" (146mm) $\Theta$