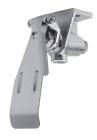

#### **■** Extended Pedal Side View

■ Short Pedal Side View

- 2.75" (70mm)

■ Model 201L Front View

■ Model 1008L