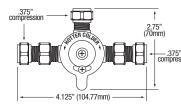

## ■ Double Valve Plan View 1.5" ← (38mm) 1.625" (41mm) Φ 5" (127mm) 2.5" (64mm) 5.75" (146mm) $\Theta$