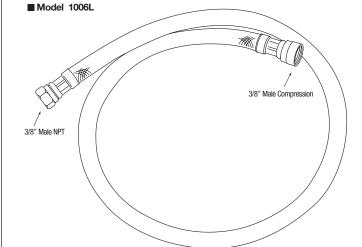

Model 109S, 109L

Model 110S, 110L

Model 112S. 112L

Model 201L

Model 1006L

Model 1007L

Model 1008L