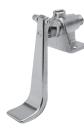

#### **■** Extended Pedal Side View

■ Short Pedal Side View

- 2.75" (70mm)

■ Model 201L Front View

■ Model 1008L