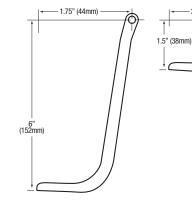

#### **■** Extended Pedal Side View

■ Short Pedal Side View

- 2.75" (70mm)

■ Model 201L Front View

■ Model 1008L