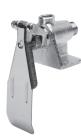

# COLUMBIA PRODUCTS **SANI-LAV**

### **Valves**



Model 101S, 101L



Model 102S, 102L



Model 103S, 103L



Model 104S, 104L



Model 105S, 105L



Model 106S, 106L



Model 111S, 111L



Model 109S, 109L



Model 110S, 110L



Model 112S. 112L



Model 201L



Model 1006L



Model 1007L



Model 1008L

## ■ Double Valve Plan View 1.5" ← (38mm) 1.625" (41mm) Φ 5" (127mm) 2.5" (64mm) 5.75" (146mm) $\Theta$

#### ■ Double Valve Side View



#### ■ Single Valve Plan View



#### ■ Single Valve Side View



#### ■ Knee Pedal Side View

#### **■** Extended Pedal Side View

■ Short Pedal Side View

- 2.75" (70mm)

■ Model 201L Front View



■ Model 1008L













#### **Replacement Parts**

|            | Part No. | Decription                         | Application             |
|------------|----------|------------------------------------|-------------------------|
| Α          | 1041     | Operated, Long Foot                | 103/104/105/106 (S) (L) |
|            | 1042*    | Operated, Short