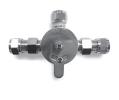

## ■ Double Valve Plan View 1.5" ← (38mm) 1.625" (41mm) Φ 5" (127mm) 2.5" (64mm) 5.75" (146mm) $\Theta$

#### ■ Double Valve Side View