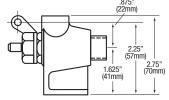

## ■ Double Valve Plan View 1.5" ← (38mm) 1.625" (41mm) Φ 5" (127mm) 2.5" (64mm) 5.75" (146mm) $\Theta$

#### ■ Double Valve Side View