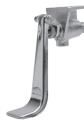

# COLUMBIA PRODUCTS **SANI-LAV**

### **Valves**



Model 101S, 101L



Model 102S, 102L



Model 103S, 103L



Model 104S, 104L



Model 105S, 105L



Model 106S, 106L



Model 111S, 111L



Model 109S, 109L



Model 110S, 110L



Model 112S. 112L



Model 201L



Model 1006L



Model 1007L



Model 1008L

## ■ Double Valve Plan View 1.5" ← (38mm) 1.625" (41mm) Φ 5" (127mm) 2.5" (64mm) 5.75" (146mm) $\Theta$

#### ■ Double Valve Side View



#### ■ Single Valve Plan View



#### ■ Single Valve Side View



#### ■ Knee Pedal Side View

#### **■** Extended Pedal Side View

■ Short Pedal Side View

- 2.75" (70mm)

■ Model 201L Front View



■ Model 1008L













#### **Replacement Parts**

|            | Part No. | Decription                         | Application             |
|------------|----------|------------------------------------|-------------------------|
| Α          | 1041     | Operated, Long Foot                | 103/104