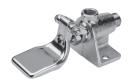

# COLUMBIA PRODUCTS **SANI-LAV**

### **Valves**



Model 101S, 101L



Model 102S, 102L



Model 103S, 103L



Model 104S, 104L



Model 105S, 105L



Model 106S, 106L



Model 111S, 111L



Model 109S, 109L



Model 110S, 110L



Model 112S. 112L



Model 201L



Model 1006L



Model 1007L



Model 1008L

## ■ Double Valve Plan View 1.5" ← (38mm) 1.625" (41mm) Φ 5" (127mm) 2.5" (64mm) 5.75" (146mm) $\Theta$

#### ■ Double Valve Side View



#### ■ Single Valve Plan View



#### ■ Single Valve Side View



#### ■ Knee Pedal Side View

#### **■** Extended Pedal Side View

■ Short Pedal Side View

- 2.75" (70mm)

■ Model 201L Front View



■ Model 1008L













#### **Replacement Parts**

|            | Part No. | Decription                         | Application             |
|------------|----------|------------------------------------|-----------------