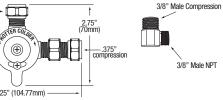

# COLUMBIA PRODUCTS **SANI-LAV**

### **Valves**



Model 101S, 101L



Model 102S, 102L



Model 103S, 103L



Model 104S, 104L



Model 105S, 105L



Model 106S, 106L



Model 111S, 111L



Model 109S, 109L



Model 110S, 110L



Model 112S. 112L



Model 201L



Model 1006L



Model 1007L



Model 1008L

## ■ Double Valve Plan View 1.5" ← (38mm) 1.625" (41mm) Φ 5" (127mm) 2.5" (64mm) 5.75" (146mm) $\Theta$

#### ■ Double Valve Side View



#### ■ Single Valve Plan View



#### ■ Single Valve Side View



#### ■ Knee Pedal Side View

#### **■** Extended Pedal Side View

■ Short Pedal Side View

- 2.75" (70mm)

■ Model 201L Front View



■ Model 1008L













#### **Replacement Parts**

|            | Part No. | Decription                         | Application             |
|------------|----------|------------------------------------|-------------------------|
| Α          | 1041     | Operated, Long Foot                | 103/104/105/106 (S) (L) |
|            | 1042*    | Operated, Short Foot               | 101/102 (S) (L)         |
|            | 1043*    | Operated, Knee                     | 109/110/111/112 (S) (L) |
|            | 1049*    | Bolt & Nut Set (Stainless)         | All Single Valves       |
| В          | 1050     | Jam Nut (Stainless)                | All Valves              |
| C          | 1051     | Bolt & Nut Set (Stainless)         | All Double Valves       |
| D          | 1052     | Bracket