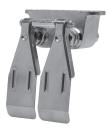

# COLUMBIA PRODUCTS **SANI-LAV**

### **Valves**



Model 101S, 101L



Model 102S, 102L



Model 103S, 103L



Model 104S, 104L



Model 105S, 105L



Model 106S, 106L



Model 111S, 111L



Model 109S, 109L



Model 110S, 110L



Model 112S. 112L



Model 201L



Model 1006L



Model 1007L



Model 1008L

## ■ Double Valve Plan View 1.5" ← (38mm) 1.625" (41mm) Φ 5" (127mm) 2.5" (64mm) 5.75" (146mm) $\Theta$

#### ■ Double Valve Side View



#### ■ Single Valve Plan View



#### ■ Single Valve Side View



#### ■ Knee Pedal Side View

#### **■** Extended Pedal Side View

■ Short Pedal Side View

- 2.75" (70mm)

■ Model 201L Front View



■ Model 1008L













#### **Replacement Parts**

|            | Part No. | Decription                         | Application             |
|------------|----------|------------------------------------|-------------------------|
| Α          | 1041     | Operated, Long Foot                | 103/104/105/106 (S) (L) |
|