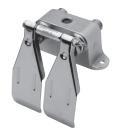

# COLUMBIA PRODUCTS **SANI-LAV**

### **Valves**



Model 101S, 101L



Model 102S, 102L



Model 103S, 103L



Model 104S, 104L



Model 105S, 105L



Model 106S, 106L



Model 111S, 111L



Model 109S, 109L



Model 110S, 110L



Model 112S. 112L



Model 201L



Model 1006L



Model 1007L



Model 1008L

## ■ Double Valve Plan View 1.5" ← (38mm) 1.625" (41mm) Φ 5" (127mm) 2.5" (64mm) 5.75" (146mm) $\Theta$

#### ■ Double Valve Side View



#### ■ Single Valve Plan View



#### ■ Single Valve Side View



#### ■ Knee Pedal Side View

#### **■** Extended Pedal Side View

■ Short Pedal Side View

- 2.75" (70mm)

■ Model 201L Front View



■ Model 1008L













#### **Replacement Parts**

|            | Part No. | Decription                         | Application             |
|------------|----------|------------------------------------|-------------------------|
| Α          | 1041     | Operated, Long Foot                | 103/104/105/106 (S) (L) |
|            | 1042*