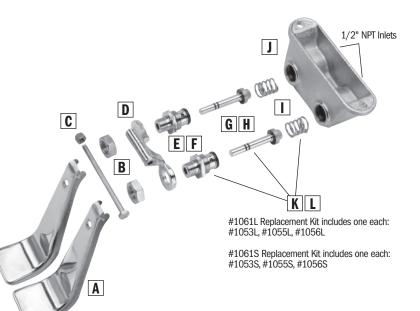

#### **Replacement Parts**

|            | Part No. | Decription                         | Application             |
|------------|----------|------------------------------------|-------------------------|
| Α          | 1041     | Operated, Long Foot                | 103/104/105/106 (S) (L) |
|            | 1042*    | Operated, Short Foot               | 101/102 (S) (L)         |
|            | 1043*    | Operated, Knee                     | 109/110/111/112 (S) (L) |
|            | 1049*    | Bolt & Nut Set (Stainless)         | All Single Valves       |
| В          | 1050     | Jam Nut (Stainless)                | All Valves              |
| C          | 1051     | Bolt & Nut Set (Stainless)         | All Double Valves       |
| D          | 1052     | Bracket                            | All Double Valves       |
| E          | 1053     | Threaded Insert (Low Lead)         | All Valves              |
| F          | 1053S    | Threaded Insert (Stainless)        | All Valves              |
|            | 1054*    | Bracket                            | All Single Valves       |
| G          | 1055     | Plunger Assembly (Low Lead)        | All Valves              |
| Н          | 1055S    | Plunger Assembly (Stainless)       | All Valves              |
|            | 1056     | Spring (Stainless)                 | All Valves              |
| J          | 1057     | Body only, Double Valve (Low Lead) | All Double Valves       |
|            | 1058*    | Body only, Single Valve            | All Single Valves       |
| K          | 1061L    | Replacement Kit (Low Lead)         | All Valves              |
| L          | 1061S    | Replacement Kit (Stainless)        | All Valves              |
| *not shown |          |                                    |                         |