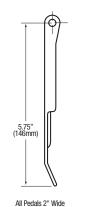

# COLUMBIA PRODUCTS **SANI-LAV**

### **Valves**



Model 101S, 101L



Model 102S, 102L



Model 103S, 103L



Model 104S, 104L



Model 105S, 105L



Model 106S, 106L



Model 111S, 111L



Model 109S, 109L



Model 110S, 110L



Model 112S. 112L



Model 201L



Model 1006L



Model 1007L



Model 1008L

## ■ Double Valve Plan View 1.5" ← (38mm) 1.625" (41mm) Φ 5" (127mm) 2.5" (64mm) 5.75" (146mm) $\Theta$

#### ■ Double Valve Side View



#### ■ Single Valve Plan View



#### ■ Single Valve Side View



#### ■ Knee Pedal Side View

#### **■** Extended Pedal Side View

■ Short Pedal Side View

- 2.75" (70mm)

■ Model 201L Front View



■ Model 1008L













#### **Replacement Parts**

|            | Part No. | Decription                         | Application             |
|------------|----------|------------------------------------|-------------------------|
| Α          | 1041     | Operated, Long Foot                | 103/104/105/106 (S) (L) |
|            | 1042*    | Operated, Short Foot               | 101/102 (S) (L)         |
|            | 1043*    | Operated, Knee                     | 109/110/111/112 (S) (L) |
|            | 1049*    | Bolt & Nut Set (Stainless)         | All Single Valves       |
| В          | 1050     | Jam Nut (Stainless)                | All Valves              |
| C          | 1051     | Bolt & Nut Set (Stainless)         | All Double Valves       |
| D          | 1052     | Bracket