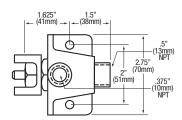

# COLUMBIA PRODUCTS **SANI-LAV**

### **Valves**



Model 101S, 101L



Model 102S, 102L



Model 103S, 103L



Model 104S, 104L



Model 105S, 105L



Model 106S, 106L



Model 111S, 111L



Model 109S, 109L



Model 110S, 110L



Model 112S. 112L



Model 201L



Model 1006L



Model 1007L



Model 1008L

## ■ Double Valve Plan View 1.5" ← (38mm) 1.625" (41mm) Φ 5" (127mm) 2.5" (64mm) 5.75" (146mm) $\Theta$

#### ■ Double Valve Side View



#### ■ Single Valve Plan View



#### ■ Single Valve Side View



#### ■ Knee Pedal Side View

#### **■** Extended Pedal Side View

■ Short Pedal Side View

- 2.75" (70mm)

■ Model 201L Front View



■ Model 1008L













#### **Replacement Parts**

|            | Part No. | Decription                         | Application             |
|------------|----------|------------------------------------|-------------------------|
| Α          | 1041     | Operated, Long Foot                | 103/104/105/106 (S) (L) |
|            | 1042*    | Operated, Short Foot               | 101/102 (S) (L)         |
|            | 1043*    | Operated, Knee                     | 109/110/111/112 (S) (L) |
|            | 1049*    | Bolt & Nut Set (Stainless)         | All Single Valves       |
| В          | 1050     | Jam Nut (Stainle