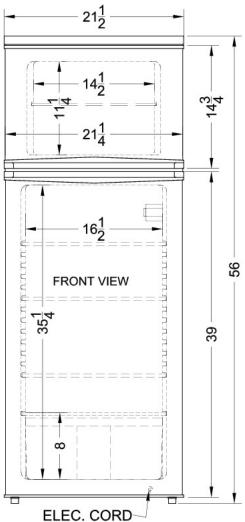

#### 56" x 21.5" x 21.75" (H x W x D)

Two-door cycle defrost refrigerator-freezer in slim width; replaces CP96

### **CP961 Specifications:**

| Overview                            |                   |
|-------------------------------------|-------------------|
| Height                              | 56.0"             |
| Width                               | 21.5"             |
| Depth                               | 21.75"            |
| Depth with door at 90°              | 41.5"             |
| Capacity                            | 6.4 cu.ft.        |
| Defrost Type                        | Cycle             |
| Door                                | White             |
| Cabinet                             | White             |
| US Electrical Safety                | ETL               |
| Canadian Electrical Safety          | ETL-C             |
| Energy Usage/Year                   | 263.0kWh/yea<br>r |
| Amps                                | 0.54              |
| Voltage/Frequency                   | 115 V AC/60<br>Hz |
| Weight                              | 97.0 lbs.         |
| Shipping Weight                     | 110.0 lbs.        |
| Parts & Labor Warranty              | 1 Year            |
| Compressor Warranty                 | 5 Years           |
| Refrigerator-Freezer                |                   |
| Door Swing                          | RHD               |
| Reversible                          | Yes               |
| Crisper Qty                         | 1                 |
| Crisper Finish                      | Transparent       |
| Crisper Cover                       | Glass             |
| Refrigerator - Interior<br>Height   | 35.25"            |
| Refrigerator - Interior Width       | 16.5"             |
| Refrigerator - Interior Depth       | 17.0"             |
| Refrigerator - Shelf Type           | Wire              |
| Refrigerator - Shelf Qty            | 3                 |
| Refrigerator - Full Door<br>Shelves | 4                 |
| Freezer - Interior Height           | 11.25"            |
| Freezer - Interior Width            | 14.5"             |
| Freezer - Interior Depth            | 17.0"             |
| Adjustable Shelves                  | Yes               |
| Interior Light                      | Yes               |
| Thermostat Type                     | Dial              |
|                                     |                   |