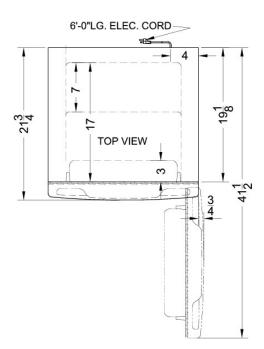

#### 56" x 21.5" x 21.75" (H x W x D)

Two-door cycle defrost refrigerator-freezer in slim width; replaces CP96

### **CP961 Specifications:**

| Overview                            |                   |
|-------------------------------------|-------------------|
| Height                              | 56.0"             |
| Width                               | 21.5"             |
| Depth                               | 21.75"            |
| Depth with door at 90°              | 41.5"             |
| Capacity                            | 6.4 cu.ft.        |
| Defrost Type                        | Cycle             |
| Door                                | White             |
| Cabinet                             | White             |
| US Electrical Safety                | ETL               |
| Canadian Electrical Safety          | ETL-C             |
| Energy Usage/Year                   | 263.0kWh/yea<br>r |
| Amps                                | 0.54              |
| Voltage/Frequency                   | 115 V AC/60<br>Hz |
| Weight                              | 97.0 lbs.         |
| Shipping Weight                     | 110.0 lbs.        |
| Parts & Labor Warranty              | 1 Year            |
| Compressor Warranty                 | 5 Years           |
| Refrigerator-Freezer                |                   |
| Door Swing                          | RHD               |
| Reversible                          | Yes               |
| Crisper Qty                         | 1                 |
| Crisper Finish                      | Transparent       |
| Crisper Cover                       | Glass             |
| Refrigerator - Interior<br>Height   | 35.25"            |
| Refrigerator - Interior Width       | 16.5"             |
| Refrigerator - Interior Depth       | 17.0"             |
| Refrigerator - Shelf Type           | Wire              |
| Refrigerator - Shelf Qty            | 3                 |
| Refrigerator - Full Door<br>Shelves | 4                 |
| Freezer - Interior Height           | 11.25"            |
| Freezer - Interior Width            | 14.5"             |
| Freezer - Interior Depth            | 17.0"             |
| Adjustable Shelves                  | Yes               |
| Interior Light                      | Yes               |
| Thermostat Type                     | Dial              |
|                                     |                   |

| Freon                  | R600a |
|------------------------|-------|
| Freon Amount           | 1.27  |
| High Side PSI          | 110.0 |
| Low Side PSI           | 70.0  |
| Level Legs             | 2     |
| Compressor Step Height | 8.0"  |
| Compressor Step Width  | 16.5" |
| Compressor Step Depth  | 7.0"  |