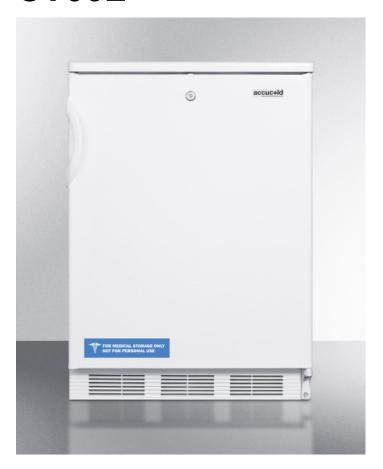

## CT66L

33.5" x 23.63" x 23.5" (H x W x D)

Freestanding refrigerator-freezer for general purpose use, with lock, dual evaporator cooling, cycle defrost, and white exterior

## **Highlights:**

Factory-installed lock provides security you can count on

Over 5 cu.ft. of storage capacity in a perfectly sized 24" footprint

Improved temperature performance with our unique dual evaporator cooling

## **Product Features:**

| Cycle defrost         | This system utilizes user-friendly automatic defrost operation in the fresh food section and efficient manual defrost operation in the freezer compartment |  |
|-----------------------|------------------------------------------------------------------------------------------------------------------------------------------------------------|--|
| Zero degree freezer   | Stable interior allows you to store sensitive items under reliable freezer conditions                                                                      |  |
| Dual evaporator       | Our unique and efficient design separately cools the refrigerator while maintaining zero degrees in the freezer with two evaporators                       |  |
| Front-mounted lock    | Keyed lock offers added security                                                                                                                           |  |
| Thin-line design      | Our unique 24" wide models offer full capacity in a slim fit                                                                                               |  |
| Adjustable thermostat | Dial thermostat located inside for easy temperature management                                                                                             |  |
| Interior light        | Automatically illuminates when you open the door                                                                                                           |  |
| Adjustable shelves    | Rearrange your refrigerator space to accommodate all shapes and sizes or remove shelves for a simple clean-up                                              |  |
| Crisper               | Get the longest life and best taste out of produce by storing it in a convenient slide drawer                                                              |  |