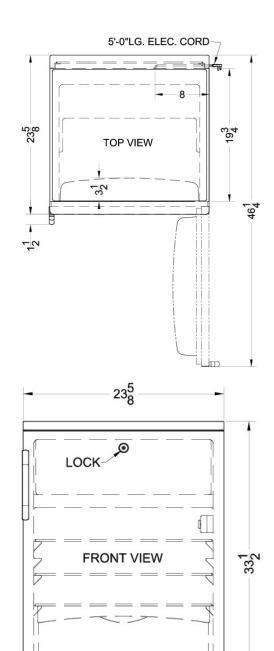

## **CT66L Specifications:**

| Overview                            |              |
|-------------------------------------|--------------|
| Height                              | 33.5"        |
| Width                               | 23.63"       |
| Depth                               | 23.5"        |
| Depth with Handle                   | 25.13"       |
| Depth with door at 90°              | 46.25"       |
| Capacity                            | 5.1 cu.ft.   |
| Defrost Type                        | Cycle        |
| Door                                | White        |
| Cabinet                             | White        |
| US Electrical Safety                | UL           |
| Canadian Electrical Safety          | ULC          |
| Amps                                | 1.3          |
| Shipping Weight                     | 102.0 lbs.   |
| Parts & Labor Warranty              | 1 Year       |
| Compressor Warranty                 | 5 Years      |
| Refrigerator-Freezer                |              |
| Door Swing                          | RHD          |
| Reversible                          | Yes          |
| Crisper Qty                         | 1            |
| Crisper Finish                      | Transparent  |
| Crisper Cover                       | Glass        |
| Refrigerator - Interior Height      | 19.5"        |
| Refrigerator - Interior Width       | 20.5"        |
| Refrigerator - Interior Depth       | 17.0"        |
| Refrigerator - Shelf Type           | Wire         |
| Refrigerator - Shelf Qty            | 2            |
| Refrigerator - Full Door<br>Shelves | 3            |
| Freezer - Interior Height           | 5.0"         |
| Freezer - Interior Width            | 19.0"        |
| Freezer - Interior Depth            | 11.5"        |
| Adjustable Shelves                  | Yes          |
| Can Storage                         | Yes          |
| Interior Light                      | Yes          |
| Thermostat Type                     | Dial         |
|                                     | R134a        |
| Freon                               |              |
| Freon Amount                        | 2.6          |
|                                     | 2.6<br>285.0 |

| Low Side PSI           | 70.0  |
|------------------------|-------|
| Level Legs             | 2     |
| Compressor Step Height | 7.0"  |
| Compressor Step Width  | 20.5" |
| Compressor Step Depth  | 5.0"  |

ELEC. CORD