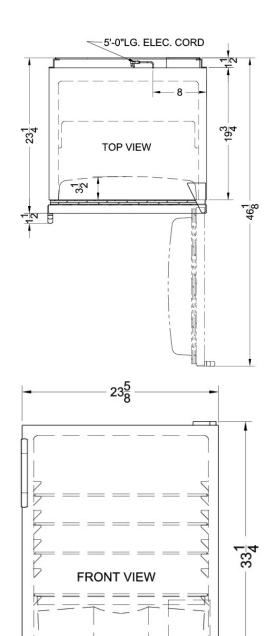

## FF6B Specifications:

| Overview                      |                |  |  |
|-------------------------------|----------------|--|--|
| Height                        | 33.25"         |  |  |
| Height to Hinge Cap           | 33.25"         |  |  |
| Width                         | 23.63"         |  |  |
| Depth                         | 23.5"          |  |  |
| Depth with Handle             | 25.13"         |  |  |
| Depth with door at 90°        | 46.13"         |  |  |
| Capacity                      | 5.5 cu.ft.     |  |  |
| Defrost Type                  | Automatic      |  |  |
| Door                          | Black          |  |  |
| Cabinet                       | Black          |  |  |
| US Electrical Safety          | UL             |  |  |
| Canadian Electrical<br>Safety | ULC            |  |  |
| Amps                          | 1.3            |  |  |
| Voltage/Frequency             | 115 V AC/60 Hz |  |  |
| Shipping Weight               | 102.0 lbs.     |  |  |
| Parts & Labor Warranty        | 1 Year         |  |  |
| Compressor Warranty           | 5 Years        |  |  |
| Refrigerator Features         |                |  |  |
| Door Swing                    | RHD            |  |  |
| Reversible                    | Yes            |  |  |
| Crisper Qty                   | 1              |  |  |
| Crisper Finish                | Opaque         |  |  |
| Crisper Cover                 | Glass          |  |  |
| Shelf Type                    | Glass          |  |  |
| Shelf Qty                     | 3              |  |  |
| Full Door Shelf Qty           | 3              |  |  |
| Adjustable Shelves            | Yes            |  |  |
| Thermostat Type               | Dial           |  |  |
| Refrigerant Type              | R134a          |  |  |
| Refrigerant Amount            | 1.8            |  |  |
| High Side PSI                 | 285.0          |  |  |
| Low Side PSI                  | 70.0           |  |  |
| Level Legs Qty                | 4              |  |  |
| Interior Light                | Yes            |  |  |
| Dimensions                    |                |  |  |
| Interior I leight             | 27.75"         |  |  |
| Interior Height               |                |  |  |

| Interior Depth         | 17.0" |
|------------------------|-------|
| Compressor Step Height | 7.0"  |
| Compressor Step Width  | 20.0" |
| Compressor Step Depth  | 6.0"  |

ELEC. CORD