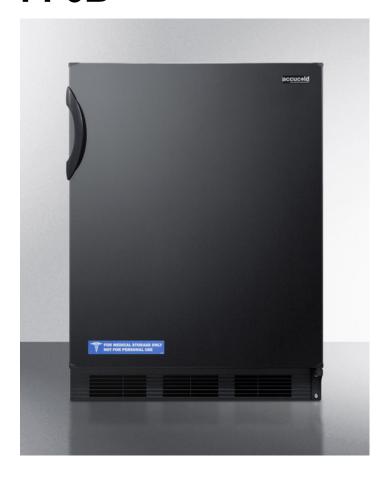

## FF6B

33.25" x 23.63" x 23.5" (H x W x D)

Freestanding counter height all-refrigerator for general purpose use, with automatic defrost operation and black exterior

## **Highlights:**

Includes adjustable glass shelves for flexible storage
Full 5.5 cu.ft. capacity inside a convenient 24" footprint
Automatic defrost ensures minimum user maintenance
Door racks provide convenient storage options

## **Product Features:**

| Fully finished black cabinet   | Allows the unit to be used freestanding                                                                       |  |
|--------------------------------|---------------------------------------------------------------------------------------------------------------|--|
| Slim counter height dimensions | Our unique 24" wide models offer full capacity in a slim fit                                                  |  |
| Automatic defrost              | Reduced maintenance with auto defrost system                                                                  |  |
| Hidden evaporator              | Cold wall design with hidden evaporator and seamless interior                                                 |  |
| One piece interior liner       | Enjoy easy clean-up with a seamless liner that won't hold a mess in hidden crevices                           |  |
| Adjustable glass shelves       | Rearrange your refrigerator space to accommodate all shapes and sizes or remove shelves for a simple clean-up |  |
| Crisper                        | Get the longest life and best taste out of produce by storing greens in a convenient slide drawer             |  |
| Door storage                   | Store large bottles right on the door for easy access                                                         |  |
| Interior light                 | Automatically illuminates when you open the door                                                              |  |