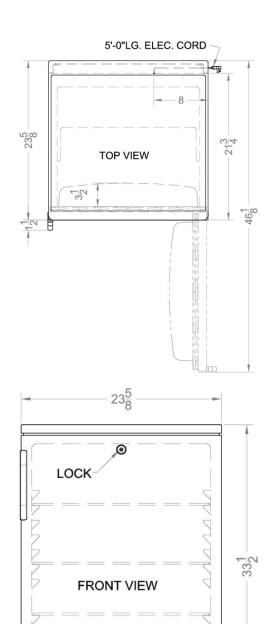

## FF6L7 Specifications:

| Overview                       |            |  |
|--------------------------------|------------|--|
| Height                         | 33.5"      |  |
| Width                          | 23.63"     |  |
| Depth                          | 23.5"      |  |
| Depth with Handle              | 25.13"     |  |
| Depth with door at 90°         | 46.13"     |  |
| Capacity                       | 5.5 cu.ft. |  |
| Defrost Type                   | Automatic  |  |
| Door                           | White      |  |
| Cabinet                        | White      |  |
| US Electrical Safety           | UL         |  |
| Canadian Electrical Safety     | ULC        |  |
| Sanitation                     | ETL-S      |  |
| Amps                           | 1.3        |  |
| Shipping Weight                | 102.0 lbs. |  |
| Parts & Labor Warranty         | 1 Year     |  |
| Compressor Warranty            | 5 Years    |  |
| Refrigerator Features          |            |  |
| Door Swing                     | RHD        |  |
| Reversible                     | Yes        |  |
| Crisper Qty                    | 1          |  |
| Crisper Finish                 | Opaque     |  |
| Crisper Cover                  | Glass      |  |
| Shelf Type                     | Wire       |  |
| Shelf Qty                      | 3          |  |
| Full Door Shelf Qty            | 3          |  |
| Adjustable Shelves             | Yes        |  |
| Thermostat Type                | Dial       |  |
| Refrigerant Type               | R134a      |  |
| Refrigerant Amount             | 1.8        |  |
| High Side PSI                  | 285.0      |  |
| Low Side PSI                   | 70.0       |  |
| Level Legs Qty                 | 2          |  |
| Interior Light                 | Yes        |  |
| Dimensions                     |            |  |
|                                | 27.75"     |  |
| Interior Height                | 21.13      |  |
| Interior Height Interior Width | 20.0"      |  |
|                                |            |  |

| Compressor Step Width | 20.0" |
|-----------------------|-------|
| Compressor Step Depth | 6.0"  |

ELEC. CORD