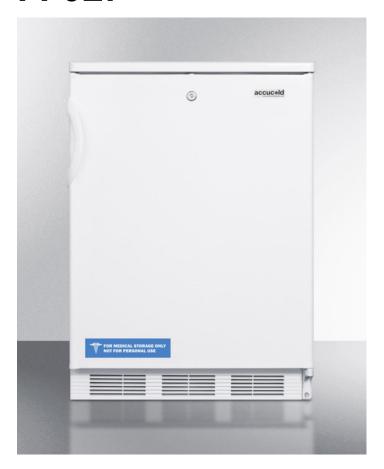

## FF6L7

33.5" x 23.63" x 23.5" (H x W x D)

Commercially listed freestanding all-refrigerator for general purpose use, with front lock, automatic defrost operation and white exterior

## **Highlights:**

ENERGY STAR certified commercial refrigerator

Commercially approved for use in foodservice establishments

Factory-installed lock provides security you can count on

Full 5.5 cu.ft. capacity inside a convenient 24" footprint

## **Product Features:**

| ENERGY STAR certified commercial performance | Meets ENERGY STAR standards as a commercial refrigerator                                                      |  |
|----------------------------------------------|---------------------------------------------------------------------------------------------------------------|--|
| Slim counterheight dimensions                | Our unique 24" wide models offer full capacity in a slim fit                                                  |  |
| Commercially approved                        | ETL-S listed to NSF-7 commercial standards                                                                    |  |
| Fully finished white cabinet                 | Allows the unit to be used freestanding                                                                       |  |
| Front-mounted lock                           | Keyed lock offers added security                                                                              |  |
| Automatic defrost                            | Reduced maintenance with auto defrost system                                                                  |  |
| Hidden evaporator                            | Cold wall design with hidden evaporator and seamless interior                                                 |  |
| One piece interior liner                     | Enjoy easy clean-up with a seamless liner that won't hold a mess in hidden crevices                           |  |
| Adjustable shelves                           | Rearrange your refrigerator space to accommodate all shapes and sizes or remove shelves for a simple clean-up |  |