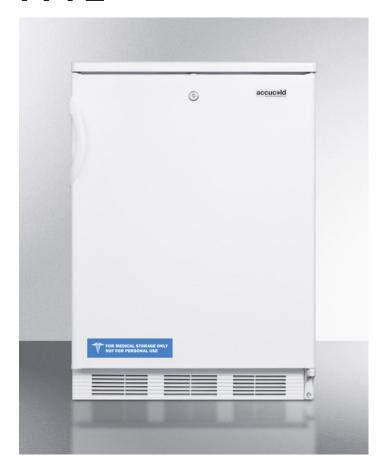

## FF7L

33.5" x 23.63" x 23.5" (H x W x D)

Commercially listed freestanding all-refrigerator for general purpose use, with front lock, automatic defrost operation and white exterior

## **Highlights:**

ENERGY STAR certified commercial refrigerator

Commercially approved for use in foodservice establishments

Factory-installed lock provides security you can count on

Automatic defrost minimizes user maintenance

## **Product Features:**

| ENERGY STAR certified commercial performance | Meets ENERGY STAR standards as a commercial refrigerator                                                      |
|----------------------------------------------|---------------------------------------------------------------------------------------------------------------|
| Commercially approved                        | ETL-S listed to NSF-7 commercial standards                                                                    |
| Fully finished white cabinet                 | Allows the refrigerator to be used freestanding                                                               |
| Front-mounted lock                           | Keyed lock for a secure interior                                                                              |
| Automatic defrost operation                  | Reduced user maintenance with automatic defrost                                                               |
| One piece seamless interior liner            | Enjoy easy clean-up with a one piece liner that won't hold a mess in hidden crevices                          |
| Hidden evaporator                            | Cold wall design with hidden evaporator and seamless interior                                                 |
| Deep shelf space                             | Interior accommodates large trays up to 19 1/2" x 15 1/2"                                                     |
| Adjustable shelves                           | Rearrange your refrigerator space to accommodate all shapes and sizes or remove shelves for a simple clean-up |