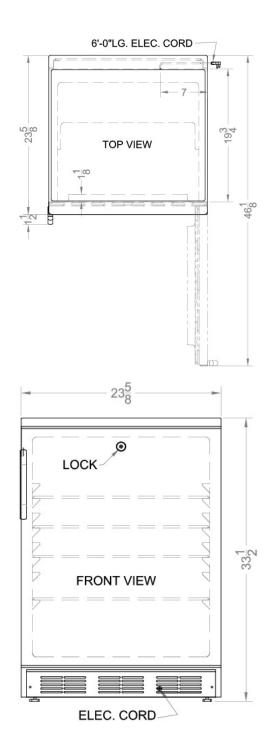

## FF7L

33.5" x 23.63" x 23.5" (H x W x D)

Commercially listed freestanding all-refrigerator for general purpose use, with front lock, automatic defrost operation and white exterior

## FF7L Specifications:

| Height Width Depth Depth with Handle Depth with door at 90° Capacity                                                                                                                               | 33.5"<br>23.63"                                        |
|----------------------------------------------------------------------------------------------------------------------------------------------------------------------------------------------------|--------------------------------------------------------|
| Depth Depth with Handle Depth with door at 90°                                                                                                                                                     | 23.63"                                                 |
| Depth with Handle  Depth with door at 90°                                                                                                                                                          |                                                        |
| Depth with door at 90°                                                                                                                                                                             | 23.5"                                                  |
| •                                                                                                                                                                                                  | 25.13"                                                 |
| Capacity                                                                                                                                                                                           | 46.13"                                                 |
|                                                                                                                                                                                                    | 5.5 cu.ft.                                             |
| Defrost Type                                                                                                                                                                                       | Automatic                                              |
| Door                                                                                                                                                                                               | White                                                  |
| Cabinet                                                                                                                                                                                            | White                                                  |
| US Electrical Safety                                                                                                                                                                               | UL                                                     |
| Canadian Electrical<br>Safety                                                                                                                                                                      | ULC                                                    |
| Sanitation                                                                                                                                                                                         | ETL-S                                                  |
| Amps                                                                                                                                                                                               | 1.3                                                    |
| Voltage/Frequency 115 V                                                                                                                                                                            | V AC/60 Hz                                             |
| Shipping Weight                                                                                                                                                                                    | 102.0 lbs.                                             |
| Parts & Labor Warranty                                                                                                                                                                             | 1 Year                                                 |
| Compressor Warranty                                                                                                                                                                                | 5 Years                                                |
| Refrigerator Features                                                                                                                                                                              |                                                        |
| Door Swing                                                                                                                                                                                         | RHD                                                    |
| Reversible                                                                                                                                                                                         | Yes                                                    |
| Shelf Type                                                                                                                                                                                         | Wire                                                   |
| **                                                                                                                                                                                                 |                                                        |
| Shelf Qty                                                                                                                                                                                          | 3                                                      |
| •                                                                                                                                                                                                  | 3<br>Yes                                               |
| Shelf Qty                                                                                                                                                                                          |                                                        |
| Shelf Qty Adjustable Shelves                                                                                                                                                                       | Yes                                                    |
| Shelf Qty Adjustable Shelves Thermostat Type                                                                                                                                                       | Yes<br>Dial                                            |
| Shelf Qty Adjustable Shelves Thermostat Type Refrigerant Type                                                                                                                                      | Yes<br>Dial<br>R134a                                   |
| Shelf Qty Adjustable Shelves Thermostat Type Refrigerant Type Refrigerant Amount                                                                                                                   | Yes Dial R134a 1.8                                     |
| Shelf Qty  Adjustable Shelves  Thermostat Type  Refrigerant Type  Refrigerant Amount  High Side PSI                                                                                                | Yes Dial R134a 1.8 285.0                               |
| Shelf Qty Adjustable Shelves Thermostat Type Refrigerant Type Refrigerant Amount High Side PSI Low Side PSI                                                                                        | Yes Dial R134a 1.8 285.0 70.0                          |
| Shelf Qty  Adjustable Shelves  Thermostat Type  Refrigerant Type  Refrigerant Amount  High Side PSI  Low Side PSI  Level Legs Qty                                                                  | Yes Dial R134a 1.8 285.0 70.0                          |
| Shelf Qty Adjustable Shelves Thermostat Type Refrigerant Type Refrigerant Amount High Side PSI Low Side PSI Level Legs Qty Interior Light                                                          | Yes Dial R134a 1.8 285.0 70.0                          |
| Shelf Qty  Adjustable Shelves Thermostat Type Refrigerant Type Refrigerant Amount High Side PSI Low Side PSI Level Legs Qty Interior Light  Dimensions                                             | Yes Dial R134a 1.8 285.0 70.0 2 Yes                    |
| Shelf Qty Adjustable Shelves Thermostat Type Refrigerant Type Refrigerant Amount High Side PSI Low Side PSI Level Legs Qty Interior Light Dimensions Interior Height                               | Yes Dial R134a 1.8 285.0 70.0 2 Yes                    |
| Shelf Qty Adjustable Shelves Thermostat Type Refrigerant Type Refrigerant Amount High Side PSI Low Side PSI Level Legs Qty Interior Light Dimensions Interior Height Interior Width                | Yes Dial R134a 1.8 285.0 70.0 2 Yes 27.75" 20.0"       |
| Shelf Qty Adjustable Shelves Thermostat Type Refrigerant Type Refrigerant Amount High Side PSI Low Side PSI Level Legs Qty Interior Light Dimensions Interior Height Interior Width Interior Depth | Yes Dial R134a 1.8 285.0 70.0 2 Yes 27.75" 20.0" 17.5" |