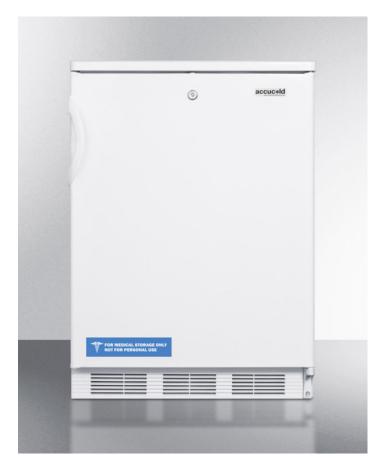

## FF7LBI

33.5" x 23.63" x 23.5" (H x W x D)

Commercially listed built-in undercounter all-refrigerator for general purpose use, with lock, flat door liner, automatic defrost operation and white exterior

## **Highlights:**

Commercially approved for use in foodservice establishments

Flexible design allows built-in or freestanding use in 24" spaces

Automatic defrost minimizes user maintenance

Factory-installed lock provides security you can count on