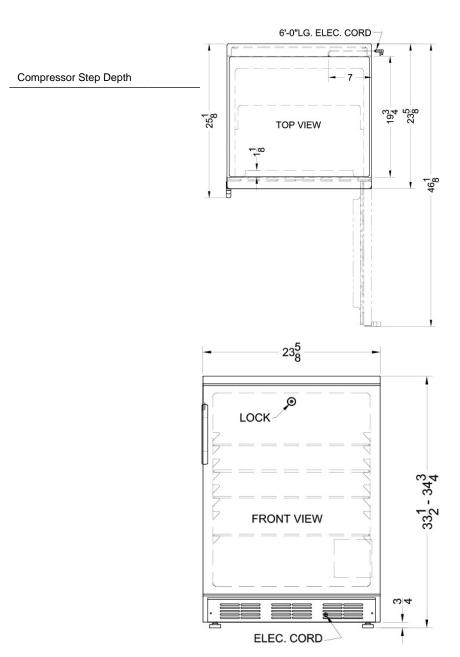

## **FF7LBI Specifications:**

| Overview                      |                |
|-------------------------------|----------------|
| Height                        | 33.5"          |
| Width                         | 23.63"         |
| Depth                         | 23.5"          |
| Depth with Handle             | 25.13"         |
| Depth with door at 90°        | 46.13"         |
| Capacity                      | 5.5 cu.ft.     |
| Defrost Type                  | Automatic      |
| Door                          | White          |
| Cabinet                       | White          |
| US Electrical Safety          | UL             |
| Canadian Electrical<br>Safety | ULC            |
| Sanitation                    | ETL-S          |
| Amps                          | 1.3            |
| Voltage/Frequency             | 115 V AC/60 Hz |
| Shipping Weight               | 104.0 lbs.     |
| Parts & Labor Warranty        | 1 Year         |
| Compressor Warranty           | 5 Years        |
| Refrigerator Features         |                |
| Door Swing                    | RHD            |
| Reversible                    | Yes            |
| Shelf Type                    | Wire           |
| Shelf Qty                     | 3              |
| Adjustable Shelves            | Yes            |
| Thermostat Type               | Dial           |
| Fan Type                      | Exterior       |
| Refrigerant Type              | R134a          |
| Refrigerant Amount            | 1.8            |
| High Side PSI                 | 285.0          |
| Low Side PSI                  | 70.0           |
| Level Legs Qty                | 4              |
| Interior Light                | Yes            |
| Dimensions                    |                |
| Interior Height               | 27.75"         |
| Interior Width                | 20.0"          |
| Interior Depth                | 17.5"          |
| Compressor Step Height        | 7.0"           |
| =                             |                |