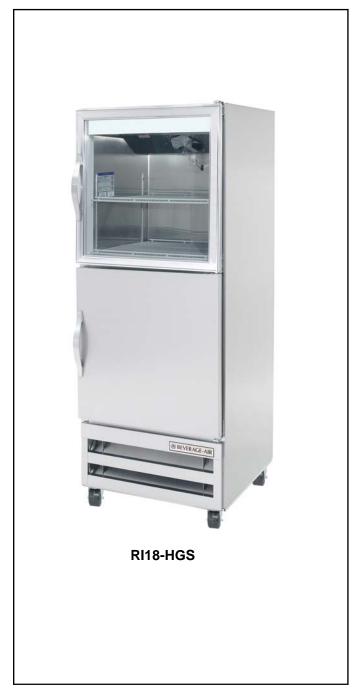

Two shelves per door section standard.

Foamed-in-place CFC and HCFC-free polyurethane insulation enhances the structural strength of the cabinet and helps increase energy efficiency.

RI18-HGS model features (1) "half-size glass door" and (1) "half-size solid door." RI18-HS-26 model features (2) "half-size doors". RID18 Pass-Thru models feature (1) "half-size glass door" and (1) "half-size solid door" per side. Doors attach to cabinet on cam-lift hinges. Hinges permit doors to stay open at 120° and gravity self-close. A plug-in type, vinyl magnetic gasket is attached to each door. Three-inch heavy-duty casters included, two with brakes standard.

#### SPECIAL FEATURES

- RI18-HGS model features (1) "half-size glass door" and (1) "half-size solid door."
- RI18-HS-26 model features (2) "half-size doors."
- RID18 Pass-Thru models feature (1) "half-size glass door" and (1) "half-size solid door" per side.

RI18-HGS/RID18-HGS

RI18-HS-26