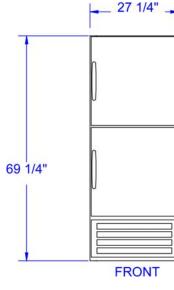

### Bottom Mount, RI18 Series Refrigerators Models: RI18-HGS, RID18-HGS

|                                                                            | RI18-HGS        | RI18-HS-26                  | RID18-HGS       |              | I                      | _        |
|----------------------------------------------------------------------------|-----------------|-----------------------------|-----------------|--------------|------------------------|----------|
| EXTERNAL DIMENSIONAL DATA                                                  |                 |                             |                 | -            |                        | I        |
| Length Overall (inches)<br>Length Overall (mm)                             | 27 1/4"<br>692  | 27 1/4"<br>692              | 27 1/4"<br>692  |              |                        |          |
| Depth Overall—(inches) less handle<br>Depth Overall—(mm) less handle       | 27 1/2"<br>699  | 27 1/2"<br>699              | 29 1/2"<br>749  |              | F                      |          |
| Height Overall— (inches) less casters<br>Height Overall— (mm) less casters | 69 1/4"<br>1759 | 69 1/4"<br>1759             | 69 1/4"<br>1759 | 69 1/4"      | h                      | 69 1/4   |
| Number of doors                                                            | 2               | 2                           | 4               | - 69 1/4 ··· | V                      | 09 1/4   |
| NTERNAL DIMENSIONAL DATA                                                   |                 |                             |                 |              |                        |          |
| VET Capacity (cubic ft.)<br>VET Capacity (Liters)                          | 18<br>510       | 18<br>510                   | 18<br>510       |              |                        |          |
| nternal Length Overall (inches)<br>nternal Length Overall (mm)             | 24"<br>610      | 24"<br>610                  | 24"<br>610      |              |                        | <u> </u> |
| nternal Depth Overall (inches)<br>nternal Depth Overall (mm)               | 24"<br>610      | 24"<br>610                  | 24"<br>610      |              |                        |          |
| nternal Height Overall (inches)<br>nternal Height Overall (mm)             | 46 1/2"<br>1181 | 46 1/2"<br>1181             | 46 1/2"<br>1181 | -            | RI18-HGS<br>RI18-HS-26 |          |
| Number of shelves                                                          | 4               | 4                           | 4               | -            |                        |          |
| ELECTRICAL DATA                                                            |                 |                             |                 | _            |                        |          |
| ull Load Amperes 115/60/1                                                  | 5.9             | 5.9                         | 5.9             | -            |                        |          |
| REFRIGERATION DATA                                                         | 1               |                             |                 | -            |                        |          |
| Horsepower                                                                 | 1/4             | 1/4                         | 1/4             | -            |                        |          |
| VEIGHT DATA                                                                |                 | -                           |                 |              |                        |          |
| Gross Weight (Crated lbs)                                                  | 339             | 339                         | 339             |              |                        |          |
|                                                                            |                 |                             | 154             |              |                        |          |
| Gross Weight (Crated kg)                                                   | 154             | 154                         | UTRAGE          | 4            |                        |          |
| Gross Weight (Crated kg)                                                   |                 | SF. VEAR<br>WARRENTY<br>USA |                 | -            | 27 1/4"                | Ţ        |