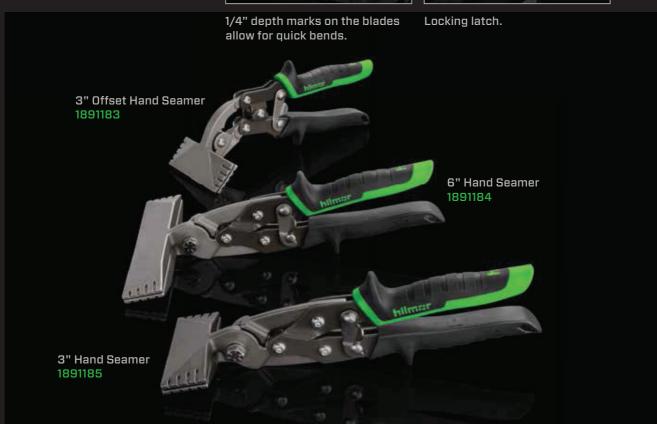

#### **Quick Identification**

1/4" depth marks on the blades allow for quick bends.

## **Product Specifications**

| Item Numbers                        | 1891185                              | 1891183                            | 1891184                         |
|-------------------------------------|--------------------------------------|------------------------------------|---------------------------------|
| Product<br>Descriptions             | SMTHS3                               | SMTHS03                            | SMTHS6                          |
| Sizes                               | 3"                                   | 3" Offset                          | 6"                              |
| Capacity<br>CRS<br>SS               | 18ga<br>22ga                         | 18ga<br>22ga                       | 18ga<br>22ga                    |
| Dimensions                          |                                      |                                    |                                 |
| Length<br>Width<br>Height<br>Weight | 9-3/4"<br>3-1/8"<br>7/8"<br>1.5 lbs. | 8-1/4"<br>5"<br>3-1/4"<br>1.4 lbs. | 10"<br>6"<br>3-1/2"<br>2.2 lbs. |