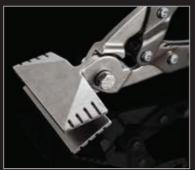

#### Seamer

For bending and flattening sheet metal.

# **HAND SEAMERS**

They can bend sheet metal. Flatten it. And flat-out get the job done. 1/4" depth marks ensure an accurate bend, and a reinforced spring stands the test of time.