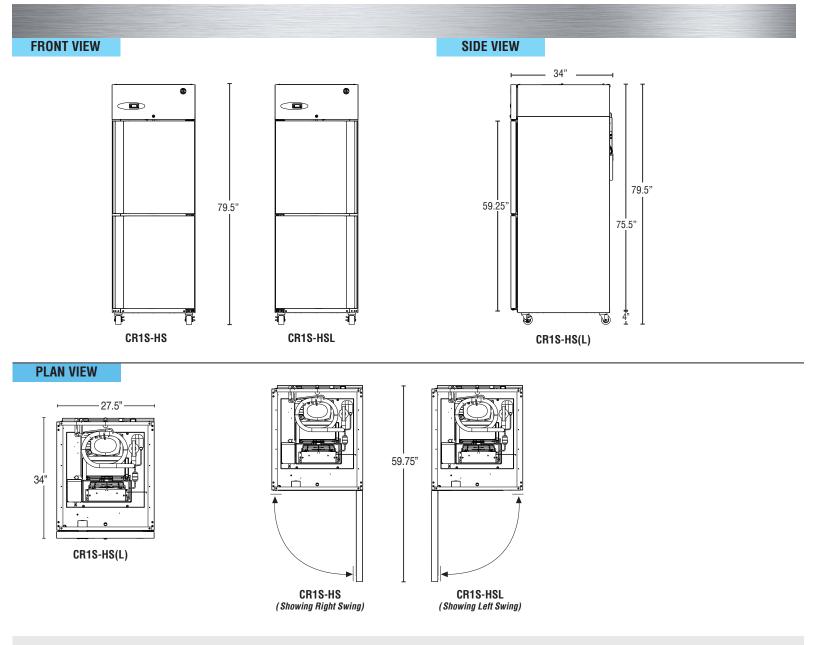

| CR1S-HS(L)<br>Commercial Series Refrigerators                                                                                                                                                                                                                                                                                                                                                                                                                                                                                                                                                                                                                                                                                                                                                                                                                                                                                                                                                                                                                                                                                                                                                                                                                                                                                                                                                                                                                                                                                                                                                                                                                                                                                                                                                                                                                                                                                                                                                                                                                                                                                  |                                                                                                                                                                                                                   | CR1S-HS(L)<br>01/05/18<br>Item # 13371                                                                                 |
|--------------------------------------------------------------------------------------------------------------------------------------------------------------------------------------------------------------------------------------------------------------------------------------------------------------------------------------------------------------------------------------------------------------------------------------------------------------------------------------------------------------------------------------------------------------------------------------------------------------------------------------------------------------------------------------------------------------------------------------------------------------------------------------------------------------------------------------------------------------------------------------------------------------------------------------------------------------------------------------------------------------------------------------------------------------------------------------------------------------------------------------------------------------------------------------------------------------------------------------------------------------------------------------------------------------------------------------------------------------------------------------------------------------------------------------------------------------------------------------------------------------------------------------------------------------------------------------------------------------------------------------------------------------------------------------------------------------------------------------------------------------------------------------------------------------------------------------------------------------------------------------------------------------------------------------------------------------------------------------------------------------------------------------------------------------------------------------------------------------------------------|-------------------------------------------------------------------------------------------------------------------------------------------------------------------------------------------------------------------|------------------------------------------------------------------------------------------------------------------------|
| <b>W x D x H</b><br>27.5" x 34" x 79.5"* <b>CR1S-HS</b>                                                                                                                                                                                                                                                                                                                                                                                                                                                                                                                                                                                                                                                                                                                                                                                                                                                                                                                                                                                                                                                                                                                                                                                                                                                                                                                                                                                                                                                                                                                                                                                                                                                                                                                                                                                                                                                                                                                                                                                                                                                                        | cr1S-HSL ★                                                                                                                                                                                                        | Qty:                                                                                                                   |
| *4" casters                                                                                                                                                                                                                                                                                                                                                                                                                                                                                                                                                                                                                                                                                                                                                                                                                                                                                                                                                                                                                                                                                                                                                                                                                                                                                                                                                                                                                                                                                                                                                                                                                                                                                                                                                                                                                                                                                                                                                                                                                                                                                                                    | 0 0                                                                                                                                                                                                               | Features                                                                                                               |
| Chargy Charge Ch |                                                                                                                                                                                                                   | <ul> <li>Stainless steel interior with stainless<br/>steel exterior front and sides</li> </ul>                         |
|                                                                                                                                                                                                                                                                                                                                                                                                                                                                                                                                                                                                                                                                                                                                                                                                                                                                                                                                                                                                                                                                                                                                                                                                                                                                                                                                                                                                                                                                                                                                                                                                                                                                                                                                                                                                                                                                                                                                                                                                                                                                                                                                |                                                                                                                                                                                                                   | Refrigerant flow is controlled with<br>thermostatic expansion valve                                                    |
|                                                                                                                                                                                                                                                                                                                                                                                                                                                                                                                                                                                                                                                                                                                                                                                                                                                                                                                                                                                                                                                                                                                                                                                                                                                                                                                                                                                                                                                                                                                                                                                                                                                                                                                                                                                                                                                                                                                                                                                                                                                                                                                                |                                                                                                                                                                                                                   | Unique "ducted" air distribution system                                                                                |
|                                                                                                                                                                                                                                                                                                                                                                                                                                                                                                                                                                                                                                                                                                                                                                                                                                                                                                                                                                                                                                                                                                                                                                                                                                                                                                                                                                                                                                                                                                                                                                                                                                                                                                                                                                                                                                                                                                                                                                                                                                                                                                                                |                                                                                                                                                                                                                   | <ul> <li>Solid state digital controller with temperature alarms<br/>and LED display (Fahrenheit or Celsius)</li> </ul> |
|                                                                                                                                                                                                                                                                                                                                                                                                                                                                                                                                                                                                                                                                                                                                                                                                                                                                                                                                                                                                                                                                                                                                                                                                                                                                                                                                                                                                                                                                                                                                                                                                                                                                                                                                                                                                                                                                                                                                                                                                                                                                                                                                | Parts & Labor Parts<br><b>3</b> <sup>VR</sup> <b>5</b> <sup>VR</sup>                                                                                                                                              | • Cabinet and doors are insulated with 2-3/8" of CFC free,foamed in place polyurethane                                 |
| Dimensions / Capacity                                                                                                                                                                                                                                                                                                                                                                                                                                                                                                                                                                                                                                                                                                                                                                                                                                                                                                                                                                                                                                                                                                                                                                                                                                                                                                                                                                                                                                                                                                                                                                                                                                                                                                                                                                                                                                                                                                                                                                                                                                                                                                          | ISCODOL-ISCIA001  Chrise Machine Compressor  Done Section CR1S-HS(L)                                                                                                                                              | Stainless steel exterior and interior door come<br>standard with locks                                                 |
| Interior Storage Capacity (CF)                                                                                                                                                                                                                                                                                                                                                                                                                                                                                                                                                                                                                                                                                                                                                                                                                                                                                                                                                                                                                                                                                                                                                                                                                                                                                                                                                                                                                                                                                                                                                                                                                                                                                                                                                                                                                                                                                                                                                                                                                                                                                                 | 22.8 ft <sup>3</sup>                                                                                                                                                                                              | Exclusive stepped door design to protect recessed                                                                      |
| Interior Storage Capacity (CF) (AHAM)                                                                                                                                                                                                                                                                                                                                                                                                                                                                                                                                                                                                                                                                                                                                                                                                                                                                                                                                                                                                                                                                                                                                                                                                                                                                                                                                                                                                                                                                                                                                                                                                                                                                                                                                                                                                                                                                                                                                                                                                                                                                                          | 20.8 ft <sup>3</sup>                                                                                                                                                                                              | door gasket                                                                                                            |
| Overall Width x Depth                                                                                                                                                                                                                                                                                                                                                                                                                                                                                                                                                                                                                                                                                                                                                                                                                                                                                                                                                                                                                                                                                                                                                                                                                                                                                                                                                                                                                                                                                                                                                                                                                                                                                                                                                                                                                                                                                                                                                                                                                                                                                                          | 27.5" x 34"                                                                                                                                                                                                       | Spring assisted self-closing doors with stay open footure                                                              |
| Height (including 4" casters)                                                                                                                                                                                                                                                                                                                                                                                                                                                                                                                                                                                                                                                                                                                                                                                                                                                                                                                                                                                                                                                                                                                                                                                                                                                                                                                                                                                                                                                                                                                                                                                                                                                                                                                                                                                                                                                                                                                                                                                                                                                                                                  | 79.5"                                                                                                                                                                                                             | feature                                                                                                                |
| Door Opening Width x Height Depth with Door Open at 90°                                                                                                                                                                                                                                                                                                                                                                                                                                                                                                                                                                                                                                                                                                                                                                                                                                                                                                                                                                                                                                                                                                                                                                                                                                                                                                                                                                                                                                                                                                                                                                                                                                                                                                                                                                                                                                                                                                                                                                                                                                                                        | 22 x 27.25"<br>59.75"                                                                                                                                                                                             | Sturdy 8 gauge stainless steel hinge plate with welded                                                                 |
| Adjustable Shelves                                                                                                                                                                                                                                                                                                                                                                                                                                                                                                                                                                                                                                                                                                                                                                                                                                                                                                                                                                                                                                                                                                                                                                                                                                                                                                                                                                                                                                                                                                                                                                                                                                                                                                                                                                                                                                                                                                                                                                                                                                                                                                             | 3                                                                                                                                                                                                                 | hinge pin                                                                                                              |
| Shelf Dimensions (W x D)                                                                                                                                                                                                                                                                                                                                                                                                                                                                                                                                                                                                                                                                                                                                                                                                                                                                                                                                                                                                                                                                                                                                                                                                                                                                                                                                                                                                                                                                                                                                                                                                                                                                                                                                                                                                                                                                                                                                                                                                                                                                                                       | 21.25" x 26"                                                                                                                                                                                                      | • Extruded aluminum flush mount door handle                                                                            |
| Crated Shipping Weight                                                                                                                                                                                                                                                                                                                                                                                                                                                                                                                                                                                                                                                                                                                                                                                                                                                                                                                                                                                                                                                                                                                                                                                                                                                                                                                                                                                                                                                                                                                                                                                                                                                                                                                                                                                                                                                                                                                                                                                                                                                                                                         | 354 lbs                                                                                                                                                                                                           | Field reversible doors (with optional kit)                                                                             |
| Crated Height x Width x Depth                                                                                                                                                                                                                                                                                                                                                                                                                                                                                                                                                                                                                                                                                                                                                                                                                                                                                                                                                                                                                                                                                                                                                                                                                                                                                                                                                                                                                                                                                                                                                                                                                                                                                                                                                                                                                                                                                                                                                                                                                                                                                                  | 83" x 31.5" x 39.5"                                                                                                                                                                                               |                                                                                                                        |
| Electrical / Refrigeration One Section<br>CR1S-HS(L)                                                                                                                                                                                                                                                                                                                                                                                                                                                                                                                                                                                                                                                                                                                                                                                                                                                                                                                                                                                                                                                                                                                                                                                                                                                                                                                                                                                                                                                                                                                                                                                                                                                                                                                                                                                                                                                                                                                                                                                                                                                                           |                                                                                                                                                                                                                   | <ul> <li>Evaporator coils are epoxy electrocoated (E-Coat) to<br/>help fight corrosion</li> </ul>                      |
| Voltage<br>HACR Breaker                                                                                                                                                                                                                                                                                                                                                                                                                                                                                                                                                                                                                                                                                                                                                                                                                                                                                                                                                                                                                                                                                                                                                                                                                                                                                                                                                                                                                                                                                                                                                                                                                                                                                                                                                                                                                                                                                                                                                                                                                                                                                                        | 115/60/1<br>15.0 Amps                                                                                                                                                                                             | Energy efficient automatic hot gas condensate                                                                          |
| Electrical Connection (NEMA)                                                                                                                                                                                                                                                                                                                                                                                                                                                                                                                                                                                                                                                                                                                                                                                                                                                                                                                                                                                                                                                                                                                                                                                                                                                                                                                                                                                                                                                                                                                                                                                                                                                                                                                                                                                                                                                                                                                                                                                                                                                                                                   | 5-15P (1)                                                                                                                                                                                                         | evaporator                                                                                                             |
| Voltage Range                                                                                                                                                                                                                                                                                                                                                                                                                                                                                                                                                                                                                                                                                                                                                                                                                                                                                                                                                                                                                                                                                                                                                                                                                                                                                                                                                                                                                                                                                                                                                                                                                                                                                                                                                                                                                                                                                                                                                                                                                                                                                                                  | 104-126                                                                                                                                                                                                           | Stainless steel shelf supports                                                                                         |
| Ambient Temp. Range                                                                                                                                                                                                                                                                                                                                                                                                                                                                                                                                                                                                                                                                                                                                                                                                                                                                                                                                                                                                                                                                                                                                                                                                                                                                                                                                                                                                                                                                                                                                                                                                                                                                                                                                                                                                                                                                                                                                                                                                                                                                                                            | 45° to 100°F                                                                                                                                                                                                      | • (2) apovy apated wire shalves are standard                                                                           |
| Control Setpoint Range                                                                                                                                                                                                                                                                                                                                                                                                                                                                                                                                                                                                                                                                                                                                                                                                                                                                                                                                                                                                                                                                                                                                                                                                                                                                                                                                                                                                                                                                                                                                                                                                                                                                                                                                                                                                                                                                                                                                                                                                                                                                                                         | 33° to 52°F                                                                                                                                                                                                       | • (3) epoxy coated wire shelves are standard                                                                           |
| Amperage                                                                                                                                                                                                                                                                                                                                                                                                                                                                                                                                                                                                                                                                                                                                                                                                                                                                                                                                                                                                                                                                                                                                                                                                                                                                                                                                                                                                                                                                                                                                                                                                                                                                                                                                                                                                                                                                                                                                                                                                                                                                                                                       | 4                                                                                                                                                                                                                 | Standard with 4" casters (two with brakes)                                                                             |
| Energy Consumption (kWh/day) @ASHRAE                                                                                                                                                                                                                                                                                                                                                                                                                                                                                                                                                                                                                                                                                                                                                                                                                                                                                                                                                                                                                                                                                                                                                                                                                                                                                                                                                                                                                                                                                                                                                                                                                                                                                                                                                                                                                                                                                                                                                                                                                                                                                           | 1.47                                                                                                                                                                                                              | Stackable (two units high) to conserve warehouse                                                                       |
| Heat Rejection (BTU/Hr.) @NSF                                                                                                                                                                                                                                                                                                                                                                                                                                                                                                                                                                                                                                                                                                                                                                                                                                                                                                                                                                                                                                                                                                                                                                                                                                                                                                                                                                                                                                                                                                                                                                                                                                                                                                                                                                                                                                                                                                                                                                                                                                                                                                  | 370                                                                                                                                                                                                               | floor space                                                                                                            |
| Approx. Nominal Compres. BTU/HR (HP)<br>Refrigerant / Charge Amount (oz)                                                                                                                                                                                                                                                                                                                                                                                                                                                                                                                                                                                                                                                                                                                                                                                                                                                                                                                                                                                                                                                                                                                                                                                                                                                                                                                                                                                                                                                                                                                                                                                                                                                                                                                                                                                                                                                                                                                                                                                                                                                       | 1625 (1/5HP)<br>R-134a / (11 oz)                                                                                                                                                                                  | Three years parts and labor warranty                                                                                   |
|                                                                                                                                                                                                                                                                                                                                                                                                                                                                                                                                                                                                                                                                                                                                                                                                                                                                                                                                                                                                                                                                                                                                                                                                                                                                                                                                                                                                                                                                                                                                                                                                                                                                                                                                                                                                                                                                                                                                                                                                                                                                                                                                |                                                                                                                                                                                                                   | · THEE YEARS PARTS AND TADOT WAITAILLY                                                                                 |
| Options                                                                                                                                                                                                                                                                                                                                                                                                                                                                                                                                                                                                                                                                                                                                                                                                                                                                                                                                                                                                                                                                                                                                                                                                                                                                                                                                                                                                                                                                                                                                                                                                                                                                                                                                                                                                                                                                                                                                                                                                                                                                                                                        | Warranty                                                                                                                                                                                                          | Five year compressor warranty                                                                                          |
| <ul> <li>Door reversal kit</li> <li>Foot pedal door op</li> <li>Additional epoxy shelves</li> <li>Stainless steel shelves</li> <li>Tray/Pan slides</li> </ul>                                                                                                                                                                                                                                                                                                                                                                                                                                                                                                                                                                                                                                                                                                                                                                                                                                                                                                                                                                                                                                                                                                                                                                                                                                                                                                                                                                                                                                                                                                                                                                                                                                                                                                                                                                                                                                                                                                                                                                  | ener * 3 Year - parts and Labor on<br>entire machine.<br>5 Year - Parts on Compressor<br>Valid in United States, Canada, Puerto<br>Rico and U.S. Territories. Contact<br>factory for warranty in other countries. | • 8 ft. cord and plug                                                                                                  |
| Printed in the U.S.A.                                                                                                                                                                                                                                                                                                                                                                                                                                                                                                                                                                                                                                                                                                                                                                                                                                                                                                                                                                                                                                                                                                                                                                                                                                                                                                                                                                                                                                                                                                                                                                                                                                                                                                                                                                                                                                                                                                                                                                                                                                                                                                          | , , , , , , , , , , , , , , , , , , , ,                                                                                                                                                                           | Hoshizaki reserves the right to change specifications without notice.                                                  |