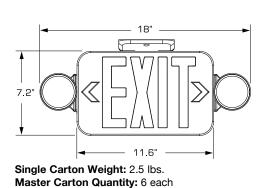

## DESCRIPTION

The CC Series offers quality and value with a compact and attractive LED based combination emergency exit. The white or black housing and lamp-heads are made of high impact UL flame rated thermoplastic. Snap together canopy, housing and removable chevrons for quick and easy installation. Universal single or double-face. Remote capacity unit will run a doublehead remote or 2 single-head remotes of either the Compass CIR or COR Series.

### FEATURES

- LED life-cycle of more than 10 years
- Molded-in template for Quick installation
- Dual-voltage 120 or 277V AC input
- Includes long-life Nickel Cadmium battery for UL recognized 90 minute emergency lighting
- Remote capacity or extended runtime option
- Damp Location Listed
- Provided with test switch and AC-On indicator
- Lamp-heads are fully adjustable
- Canopy included

### **ORDERING GUIDE** Description **Catalog Number** CCR White Thermoplastic, Combination Exit/Emergency Light, Universal Face, Red Letters CCRB Black Thermoplastic, Combination Exit/Emergency Light, Universal Face, Red Letters CCG White Thermoplastic, Combination Exit/Emergency Light, Universal Face, Green Letters CCGB Black Thermoplastic, Combination Exit/Emergency Light, Universal Face, Green Letters CCRRC White Thermoplastic, Combination Exit/Emergency Light, Universal Face, Red Letters, Remote Capacity CCRRCB Black Thermoplastic, Combination Exit/Emergency Light, Universal Face, Red Letters, Remote Capacity CCGRC White Thermoplastic, Combination Exit/Emergency Light, Universal Face, Green Letters, Remote Capacity Note: Remote Capacity Unit will only power the Compass Indoor and Outdoor Remote(CIR and COR Series)