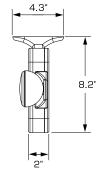

## DESCRIPTION

The CC Series offers quality and value with a compact and attractive LED based combination emergency exit. The white or black housing and lamp-heads are made of high impact UL flame rated thermoplastic. Snap together canopy, housing and removable chevrons for quick and easy installation. Universal single or double-face. Remote capacity unit will run a doublehead remote or 2 single-head remotes of either the Compass CIR or COR Series.

### **ORDERING GUIDE** Description **Catalog Number** CCR White Thermoplastic, Combination Exit/Emergency Light, Universal Face, Red Letters CCRB Black Thermoplastic, Combination Exit/Emergency Light, Universal Face, Red Letters CCG White Thermoplastic, Combination Exit/Emergency Light, Universal Face, Green Letters CCGB Black Thermoplastic, Combination Exit/Emergency Light, Universal Face, Green Letters CCRRC White Thermoplastic, Combination Exit/Emergency Light, Universal Face, Red Letters, Remote Capacity CCRRCB Black Thermoplastic, Combination Exit/Emergency Light, Universal Face, Red Letters, Remote Capacity CCGRC White Thermoplastic, Combination Exit/Emergency Light, Universal Face, Green Letters, Remote Capacity Note: Remote Capacity Unit will only power the Compass Indoor and Outdoor Remote(CIR and COR Series)