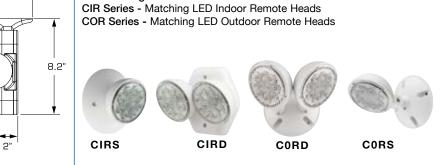

## DESCRIPTION

The CC Series offers quality and value with a compact and attractive LED based combination emergency exit. The white or black housing and lamp-heads are made of high impact UL flame rated thermoplastic. Snap together canopy, housing and removable chevrons for quick and easy installation. Universal single or double-face. Remote capacity unit will run a doublehead remote or 2 single-head remotes of either the Compass CIR or COR Series.

### **ORDERING GUIDE** Description **Catalog Number** CCR White Thermoplastic, Combination Exit/Emergency Light, Universal Face, Red Letters CCRB Black Thermoplastic, Combination Exit/Emergency Light, Universal Face, Red Letters CCG White Thermoplastic, Combination Exit/Emergency Light, Universal Face, Green Letters CCGB Black Thermoplastic, Combination Exit/Emergency Light, Universal Face, Green Letters CCRRC White Thermoplastic, Combination Exit/Emergency Light, Universal Face, Red Letters, Remote Capacity CCRRCB Black Thermoplastic, Combination Exit/Emergency Light, Universal Face, Red Letters, Remote Capacity CCGRC White Thermoplastic, Combination Exit/Emergency Light, Universal Face, Green Letters, Remote Capacity Note: Remote Capacity Unit will only power the Compass Indoor and Outdoor Remote(CIR and COR Series)