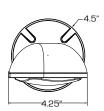

### **MATCHING REMOTE FIXTURES**

| MODEL | DESCRIPTION                |
|-------|----------------------------|
| CWRS  | LED Outdoor Remote, Single |
| CWRD  | LED Outdoor Remote, Double |