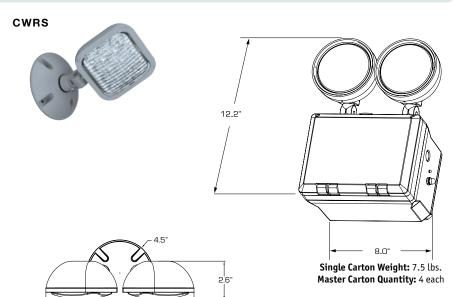

### **MATCHING REMOTE FIXTURES**

| MODEL | DESCRIPTION                |
|-------|----------------------------|
| CWRS  | LED Outdoor Remote, Single |
| CWRD  | LED Outdoor Remote, Double |