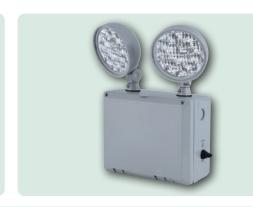

# **Wet Location LED Emergency Light**

# **FEATURES**

- · Emergency unit for wet location or light industrial applications
- UV stable thermoplastic grey housing available
- Quick installation with fully adjustable lamp-heads
- LED Lamps with a life-cycle of more than 10 years
- Dual-voltage 120 or 277V AC input
- · Provided with water-proof test switch and AC-On indicator
- · Remote capacity or extended runtime standard
- Long-life Nickel Cadmium battery with fully automatic charger
- · UL 924 Wet Location Listed

# CU2WG Wet Location LED emergency light, Dual-Head Fully Adjustable, Grey Finish, Remote Capacity, 120/277 Input, 1.9 watts CU2WB Wet Location LED emergency light, Dual-Head Fully Adjustable, Black Finish, Remote Capacity, 120/277 Input, 1.9 watts Note: Unit will only power 1 each Compass CWRD or 2 each CWRS remotes