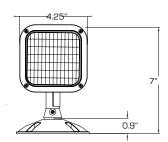

### **MATCHING REMOTE FIXTURES**

| MODEL | DESCRIPTION                |
|-------|----------------------------|
| CWRS  | LED Outdoor Remote, Single |
| CWRD  | LED Outdoor Remote, Double |