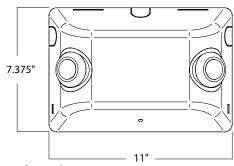

.028 | 2.2        |
| EVHC6I2  | 120      | 0.04  | 3.7        |
|          | 277      | 0.04  | 4.0        |
| EVHC6I2I | 120      | 0.035 | 3.7        |
|          | 277      | 0.04  | 4.0        |

Maintenance Mode Power Consumption -120 VAC - 0.32W; 277VAC - 0.36W

The EVHC Series meets proposed California Energy Commission(CEC) requirements for limits on power consumption in maintenance mode with less than 0.5 watts.

#### ELECTRONICS

- 120 through 277 VAC, 50/60Hz input with intelligent 2 wire connection
- AC lockout and Low Voltage disconnect
- Battery re-charge within 24 hours
- Optional Self-Test/Self-Diagnostic circuitry
- · -BC option adds ease of access battery compartment with polarity sensitive connector

## MATCHING INDOOR REMOTE FIXTURES WHITE DOUBLE

EVHCR2



BC option