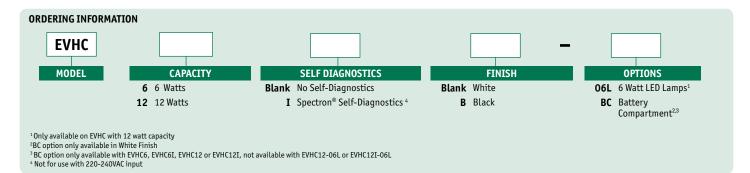

# **EVHC**

### **High Lumen LED Emergency Light**



### **FEATURES**

- · High lumen output for high mounting height application
- Fully adjustable LED lamp-heads
- · Long-Life Lithium Iron Phosphate Battery
- Temperature Range: 10°C to 40°C (50°F to 104°F)
- · Listed to UL924 standards



#### INPUT POWER CONSUMPTION

|          | INPUT V. | AMPS. | MAX. WATTS |
|----------|----------|-------|------------|
| EVHC6    | 120      | 0.028 | 2.30       |
|          | 277      | 0.028 | 2.2        |
| EVHC6I   | 120      | 0.023 | 2.30       |
|          | 277      | 0.028 | 2.2        |
| EVHC6I2  | 120      | 0.04  | 3.7        |
|          | 277      | 0.04  | 4.0        |
| EVHC6I2I | 120      | 0.035 | 3.7        |
|          | 277      | 0.04  | 4.0        |

Maintenance Mode Power Consumption -120 VAC - 0.32W; 277VAC - 0.36W

The EVHC Series meets proposed California Energy Commission(CEC) requirements for limits on power consumption in maintenance mode with less than 0.5 watts.

#### ELECTRONICS

- 120 through 277 VAC, 50/60Hz input with intelligent 2 wire connection
-