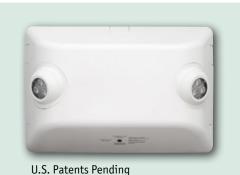

# **EVHC**

### **High Lumen LED Emergency Light**

### **FEATURES**

- · High lumen output for high mounting height application
- Fully adjustable LED lamp-heads
- · Long-Life Lithium Iron Phosphate Battery
- Temperature Range: 10°C to 40°C (50°F to 104°F)
- · Listed to UL924 standards