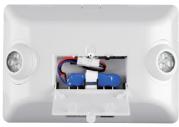

#### ELECTRONICS

- 120 through 277 VAC, 50/60Hz input with intelligent 2 wire connection
- AC lockout and Low Voltage disconnect
- Battery re-charge within 24 hours
- Optional Self-Test/Self-Diagnostic circuitry
- · -BC option adds ease of access battery compartment with polarity sensitive connector