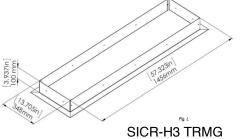

## SOLAIRA ICR SERIES TRIM KIT DIMENSIONS FOR ENCLOSURE BOX (CONTRACTOR SUPPLIED) FOR RECESS APPLICATIONS ONLY

SICR-H1 TRMG for Solaira ICR H1

SICR-H2 TRMG for Solaira ICR H2 for Solaira ICR H3

## KIT OF 4 × SIDE'S SHOWN AS ASSEMBLED