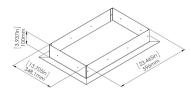

## SOLAIRA ICR SERIES TRIM KIT DIMENSIONS FOR ENCLOSURE BOX (CONTRACTOR SUPPLIED) FOR RECESS APPLICATIONS ONLY

SICR-H1 TRMG for Solaira ICR H1

SICR-H2 TRMG for Solaira ICR H2 for Solaira ICR H3

## KIT OF 4 × SIDE'S SHOWN AS ASSEMBLED