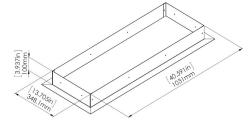

## SOLAIRA ICR SERIES TRIM KIT DIMENSIONS FOR ENCLOSURE BOX (CONTRACTOR SUPPLIED) FOR RECESS APPLICATIONS ONLY

SICR-H1 TRMG for Solaira ICR H1

SICR-H2 TRMG for Solaira ICR H2 for Solaira ICR H3

## KIT OF 4 × SIDE'S SHOWN AS ASSEMBLED