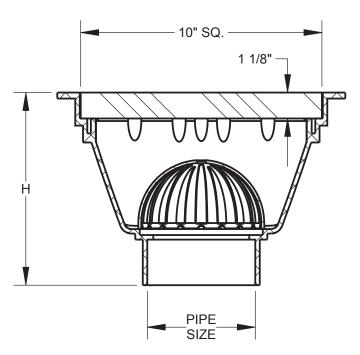

## **SPECIFICATION:**

JOSAM SERIES FS-940 FLOOR DRAIN/SINK, 12 X 12 TOP WITH FULL PVC MEDIUM-DUTY GRATE, ALUMINUM DOME AND SOLVENT WELD BOTTOM OUTLET FOR SCHEDULE 40 PVC PIPE.

## FLOOR DRAIN/SINK

SERIES FS-940

| MODEL NO. | PIPE SIZE | Н      |
|-----------|-----------|--------|
| FS-942    | 2"        | 6-7/8" |
| FS-943    | 3"        | 7-5/8" |
| FS-944    | 4"        | 7-7/8" |