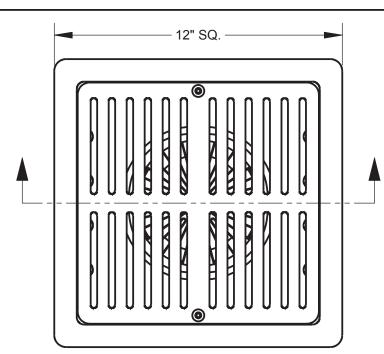

## **SPECIFICATION:**

JOSAM SERIES FS-940 FLOOR DRAIN/SINK, 12 X 12 TOP WITH FULL PVC MEDIUM-DUTY GRATE, ALUMINUM DOME AND SOLVENT WELD BOTTOM OUTLET FOR SCHEDULE 40 PVC PIPE.

## FLOOR DRAIN/SINK

SERIES FS-940

| MODEL NO. | PIPE SIZE | Н      |
|-----------|-----------|--------|
| FS-942    | 2"        | 6-7/8" |
| FS-943    | 3"        | 7-5/8" |
| FS-944    | 4"        | 7-7/8" |