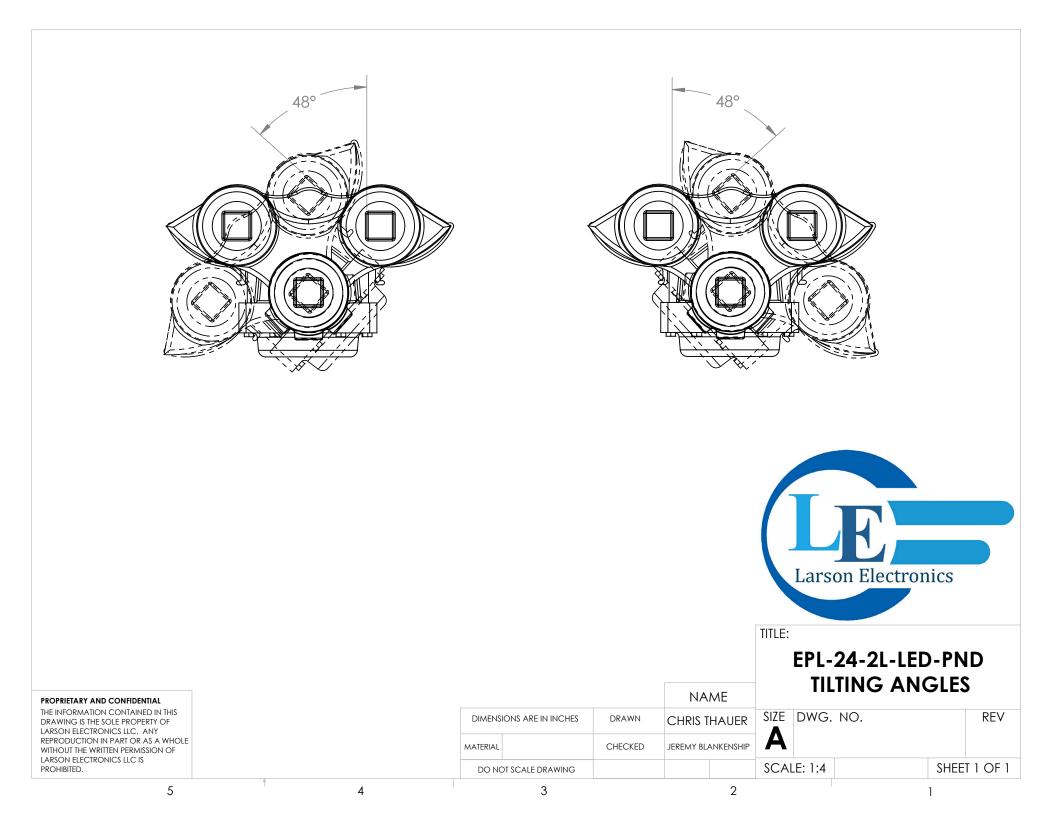

|                             |
|                                                                                                                                                                                                                | Larson Electronics          |
|                                                                                                                                                                                                                | TITLE:<br>EPL-24-2L-LED-SFC |
| PROPRIETARY AND CONFIDENTIAL<br>THE INFORMATION CONTAINED IN THIS<br>DRAWING IS THE SOLE PROPERTY OF<br>LARSON ELECTRONICS LLC. ANY<br>REPRODUCTION IN PART OR AS A WHOLE<br>WITHOUT THE WRITTEN PERMISSION OF | TITLE:                      |