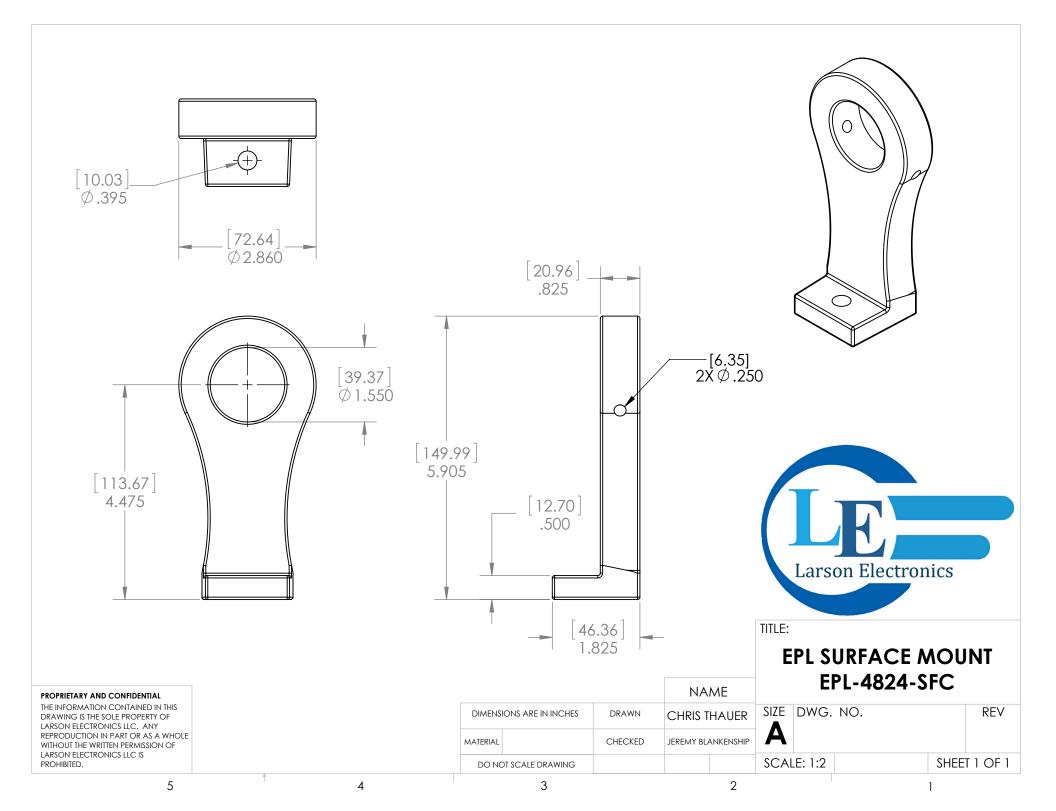

| TILTED TO SURFACE MOUNT                                                                                                                                                                                        | TILTED TO A WALL            |
|----------------------------------------------------------------------------------------------------------------------------------------------------------------------------------------------------------------|-----------------------------|
|                                                                                                                                                                                                                |                             |
|                                                                                                                                                                                                                | Larson Electronics          |
|                                                                                                                                                                                                                | TITLE:<br>EPL-24-2L-LED-SFC |
| PROPRIETARY AND CONFIDENTIAL<br>THE INFORMATION CONTAINED IN THIS<br>DRAWING IS THE SOLE PROPERTY OF<br>LARSON ELECTRONICS LLC. ANY<br>REPRODUCTION IN PART OR AS A WHOLE<br>WITHOUT THE WRITTEN PERMISSION OF | TITLE:                      |