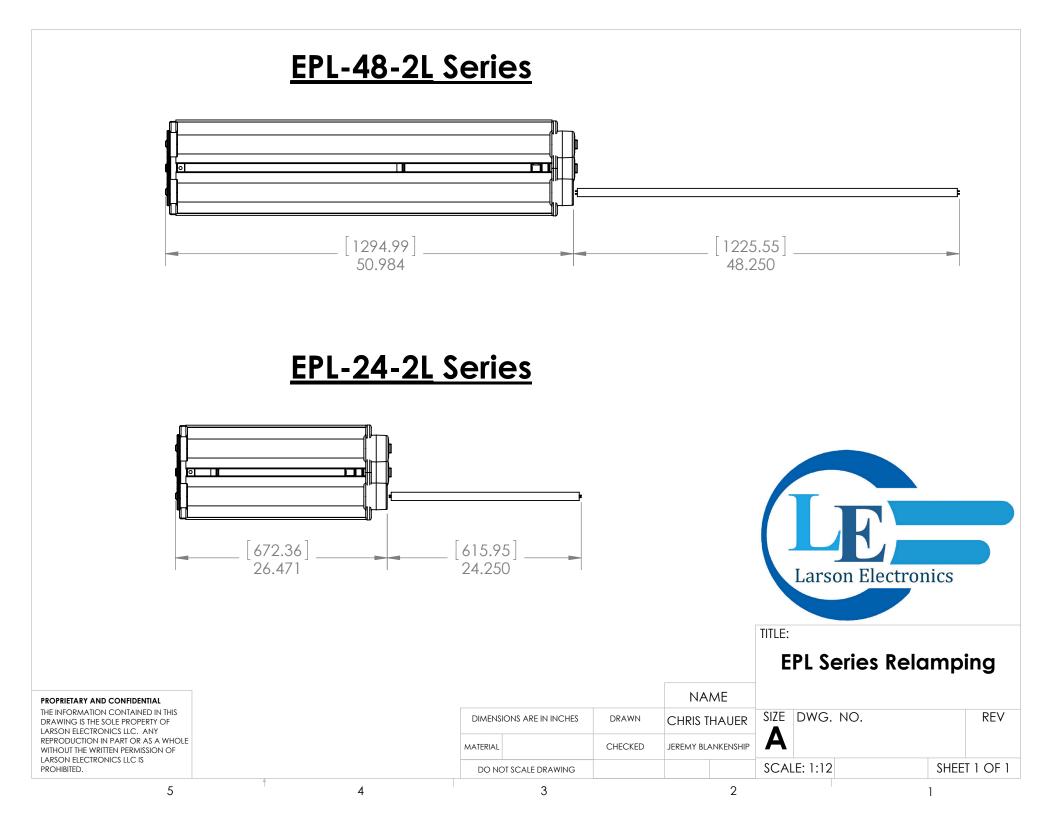

|                             |
|                                                                                                                                                                                                                | Larson Electronics          |
|                                                                                                                                                                                                                | TITLE:<br>EPL-24-2L-LED-SFC |
| PROPRIETARY AND CONFIDENTIAL<br>THE INFORMATION CONTAINED IN THIS<br>DRAWING IS THE SOLE PROPERTY OF<br>LARSON ELECTRONICS LLC. ANY<br>REPRODUCTION IN PART OR AS A WHOLE<br>WITHOUT THE WRITTEN PERMISSION OF | TITLE:                      |