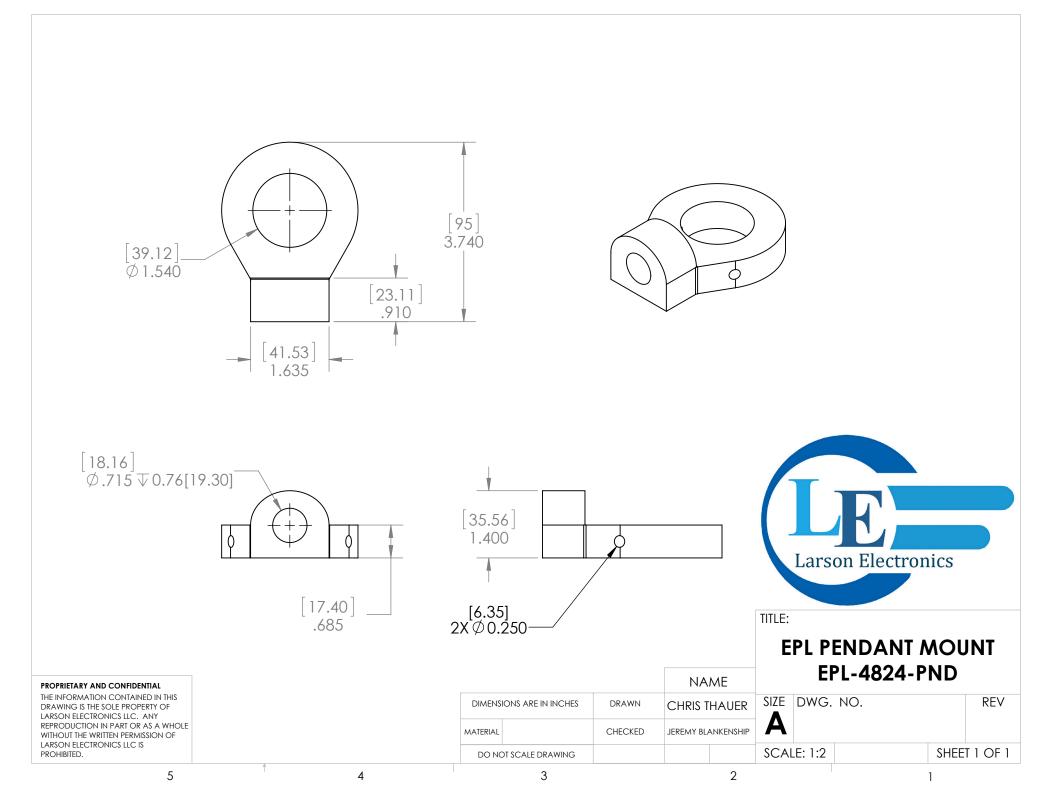

| TILTED TO SURFACE MOUNT                                                                                                                                                                                        | TILTED TO A WALL            |
|----------------------------------------------------------------------------------------------------------------------------------------------------------------------------------------------------------------|-----------------------------|
|                                                                                                                                                                                                                |                             |
|                                                                                                                                                                                                                | Larson Electronics          |
|                                                                                                                                                                                                                | TITLE:<br>EPL-24-2L-LED-SFC |
| PROPRIETARY AND CONFIDENTIAL<br>THE INFORMATION CONTAINED IN THIS<br>DRAWING IS THE SOLE PROPERTY OF<br>LARSON ELECTRONICS LLC. ANY<br>REPRODUCTION IN PART OR AS A WHOLE<br>WITHOUT THE WRITTEN PERMISSION OF | TITLE:                      |