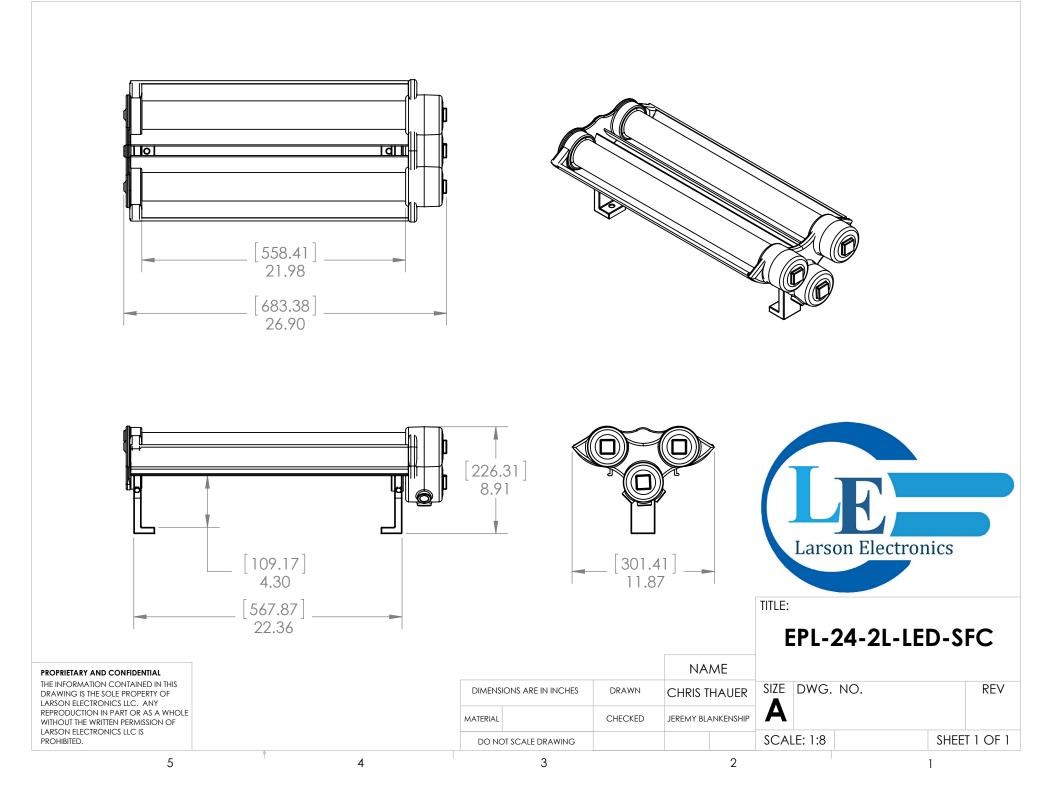

| TILTED TO SURFACE MOUNT                                                                                                                                                                                        | TILTED TO A WALL            |
|----------------------------------------------------------------------------------------------------------------------------------------------------------------------------------------------------------------|-----------------------------|
|                                                                                                                                                                                                                |                             |
|                                                                                                                                                                                                                | Larson Electronics          |
|                                                                                                                                                                                                                | TITLE:<br>EPL-24-2L-LED-SFC |
| PROPRIETARY AND CONFIDENTIAL<br>THE INFORMATION CONTAINED IN THIS<br>DRAWING IS THE SOLE PROPERTY OF<br>LARSON ELECTRONICS LLC. ANY<br>REPRODUCTION IN PART OR AS A WHOLE<br>WITHOUT THE WRITTEN PERMISSION OF | TITLE:                      |