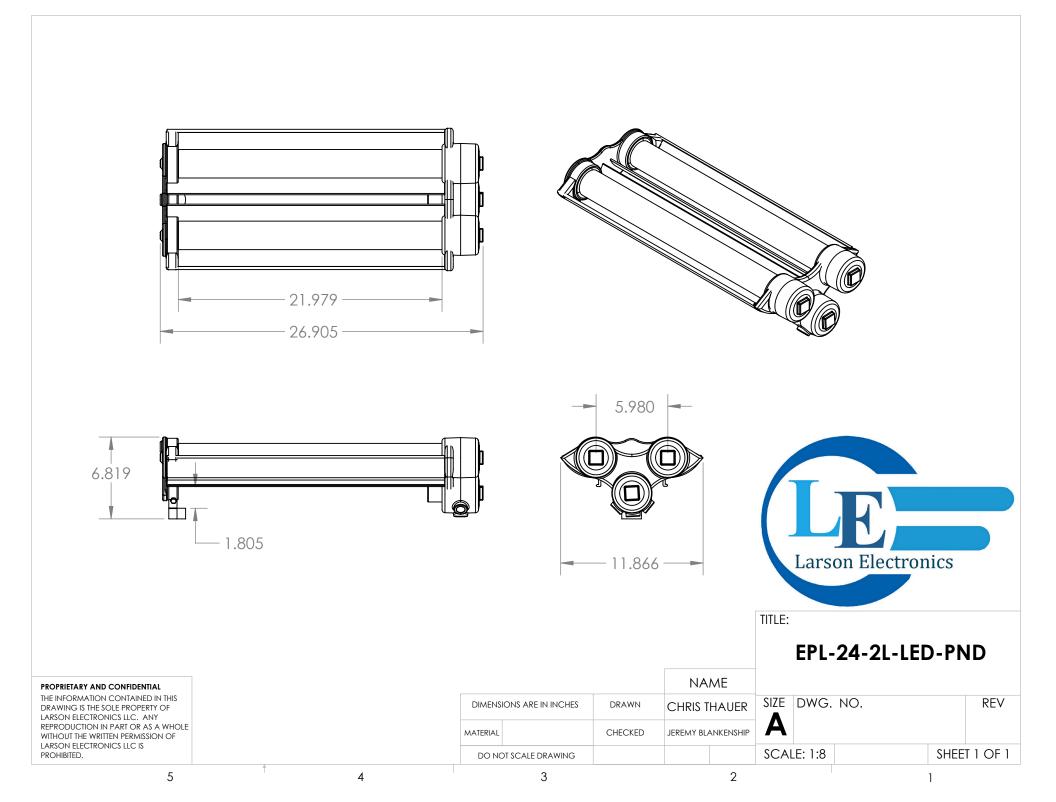

| TILTED TO SURFACE MOUNT                                                                                                                                                                                        | TILTED TO A WALL            |
|----------------------------------------------------------------------------------------------------------------------------------------------------------------------------------------------------------------|-----------------------------|
|                                                                                                                                                                                                                |                             |
|