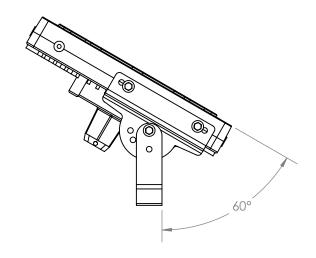

TITLE:

# EPL-HB-150LED-RT

### PROPRIETARY AND CONFIDENTIAL

THE INFORMATION CONTAINED IN THIS DRAWING IS THE SOLE PROPERTY OF LARSON ELECTRONICS LLC. ANY REPRODUCTION IN PART OR AS A WHOLE WITHOUT THE WRITTEN PERMISSION OF LARSON ELECTRONICS LLC IS PROHIBITED.

|                          |  |         | NA                 | ME |
|--------------------------|--|---------|--------------------|----|
| DIMENSIONS ARE IN INCHES |  | DRAWN   | CHRIS THAUER       |    |
| MATERIAL                 |  | CHECKED | JEREMY BLANKENSHIP |    |
| DO NOT SCALE DRAWING     |  |         |                    |    |

R SIZE DWG. NO.

REV

SCALE: 1:6 SHEET 2 OF 2

5 4 3 2

# **POSITION 1**

# **POSITION 2**

# **POSITION 3**







# **POSITION 4**



# POSITION 5



TITLE:

### EPL-HB-150LED-RT

### PROPRIETARY AND CONFIDENTIAL

THE INFORMATION CONTAINED IN THIS DRAWING IS THE SOLE PROPERTY OF LARSON ELECTRONICS LLC. ANY REPRODUCTION IN PART OR AS A WHOLE WITHOUT THE WRITTEN PERMISSION OF LARSON ELECTRONICS LLC IS PROHIBITED.

DIMENSIONS ARE IN INCHES DRAWN CHRIS THAUER

MATERIAL CHECKED JEREMY BLANKENSHIP

DO NOT SCALE DRAWING

SIZE DWG. NO. REV

SCALE: 1:6 SHEET 1 OF 1

5 4 3 2