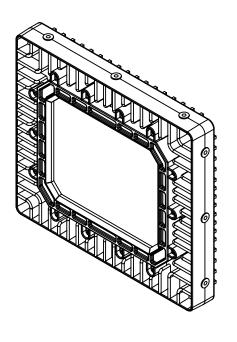

TITLE:

# EPL-HB-150LED-RT

### PROPRIETARY AND CONFIDENTIAL

THE INFORMATION CONTAINED IN THIS DRAWING IS THE SOLE PROPERTY OF LARSON ELECTRONICS LLC. ANY REPRODUCTION IN PART OR AS A WHOLE WITHOUT THE WRITTEN PERMISSION OF LARSON ELECTRONICS LLC IS PROHIBITED.

|                          |  |         | NA                 | ME |
|--------------------------|--|---------|--------------------|----|
| DIMENSIONS ARE IN INCHES |  | DRAWN   | CHRIS THAUER       |    |
| MATERIAL                 |  | CHECKED | JEREMY BLANKENSHIP |    |
| DO NOT SCALE DRAWING     |  |         |                    |    |

R SIZE DWG. NO.

REV

SCALE: 1:6 SHEET 2 OF 2

5 4 3 2

# **POSITION 1**

# **POSITION 2**

# **POSITION 3**







# **POSITION 4**



# POSITION 5



TITLE:

### EPL-HB-150LED-RT

### PROPR