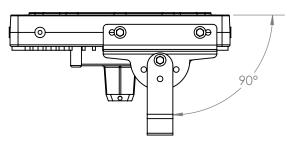

TITLE:

# EPL-HB-150LED-RT

### PROPRIETARY AND CONFIDENTIAL

THE INFORMATION CONTAINED IN THIS DRAWING IS THE SOLE PROPERTY OF LARSON ELECTRONICS LLC. ANY REPRODUCTION IN PART OR AS A WHOLE WITHOUT THE WRITTEN PERMISSION OF LARSON ELECTRONICS LLC IS PROHIBITED.

|                          |  |         | NA                 | ME |
|--------------------------|--|---------|--------------------|----|
| DIMENSIONS ARE IN INCHES |  | DRAWN   | CHRIS THAUER       |    |
| MATERIAL                 |  | CHECKED | JEREMY BLANKENSHIP |    |
| DO NOT SCALE DRAWING     |  |         |                    |    |

R SIZE DWG. NO.

REV

SCALE: 1:6 SHEET 2 OF 2

5 4 3 2

# **POSITION 1**

# **POSITION 2**

# **POSITION 3**







# **POSITION 4**



# POSITION 5



TITLE:

### EPL-HB-150LED-RT

### PROPRIETARY AND CONFIDENTIAL

THE INFORMATION CONTAINED IN THIS DRAWING IS THE SOLE PROPERTY OF LARSON ELECTRONICS LLC. ANY REPRODUCTION IN PART OR AS A WHOLE WITHOUT THE WRITTEN PERMISSION OF LARSON ELECTRONICS LLC IS PROHIBITED.

DIMENSIONS ARE IN INCHES DRAWN CHRIS THAUER

MATERIAL CHECKED JEREMY BLANKENSHIP

DO NOT SCALE DRAWING

SIZE DWG. NO. REV

SCALE: 1:6 SHEET 1 OF 1

5 4 3 2