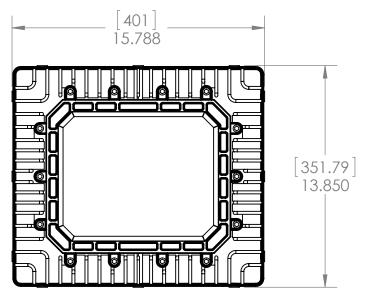

TITLE:

# EPL-HB-150LED-RT

### PROPRIETARY AND CONFIDENTIAL

THE INFORMATION CONTAINED IN THIS DRAWING IS THE SOLE PROPERTY OF LARSON ELECTRONICS LLC. ANY REPRODUCTION IN PART OR AS A WHOLE WITHOUT THE WRITTEN PERMISSION OF LARSON ELECTRONICS LLC IS PROHIBITED.

|                          |  |         | NA                 | ME |
|--------------------------|--|---------|--------------------|----|
| DIMENSIONS ARE IN INCHES |  | DRAWN   | CHRIS THAUER       |    |
| MATERIAL                 |  | CHECKED | JEREMY BLANKENSHIP |    |
| DO NOT SCALE DRAWING     |  |         |                    |    |

R SIZE DWG. NO.

REV

SCALE: 1:6 SHEET 2 OF 2

5 4 3 2

# **POSITION 1**

# **POSITION 2**

# **POSITION 3**







# **POSITION 4**



# POSITION 5



TITLE:

### EPL-HB-150LED-RT

### P