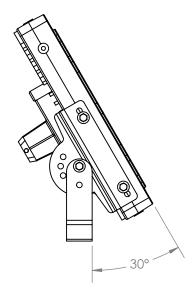

TITLE:

# EPL-HB-150LED-RT

### PROPRIETARY AND CONFIDENTIAL

THE INFORMATION CONTAINED IN THIS DRAWING IS THE SOLE PROPERTY OF LARSON ELECTRONICS LLC. ANY REPRODUCTION IN PART OR AS A WHOLE WITHOUT THE WRITTEN PERMISSION OF LARSON ELECTRONICS LLC IS PROHIBITED.

|                          |  |         | NA                 | ME |
|--------------------------|--|---------|--------------------|----|
| DIMENSIONS ARE IN INCHES |  | DRAWN   | CHRIS THAUER       |    |
| MATERIAL                 |  | CHECKED | JEREMY BLANKENSHIP |    |
| DO NOT SCALE DRAWING     |  |         |                    |    |

R SIZE DWG. NO.

REV

SCALE: 1:6 SHEET 2 OF 2

5 4 3 2

# **POSITION 1**

# **POSITION 2**

# **POSITION 3**







# **POSITION 4**



# POSITION 5



TITLE:

### EPL-HB-150LED-RT

### PROPRIETARY AND CONFIDENTIAL

THE INFORMATION CONTAINED IN THIS DRAWING IS THE SOLE PROPERTY OF LARSON ELECTRONICS LLC. ANY REPRODUCTION IN PART OR AS A WHOLE WITHOUT THE WRITTEN PERMISSION OF LARSON ELECTRONICS LLC IS PROHIBITED.

DIMENSIONS ARE IN INCHES DRAWN CHRIS THAUER

MATERIAL CHECKED JEREMY BLANKENSHIP

DO NOT SCALE DRAWING

SIZE DWG. NO. REV

SCALE: 1:6 SHEET 1 OF 1

5 4 3 2