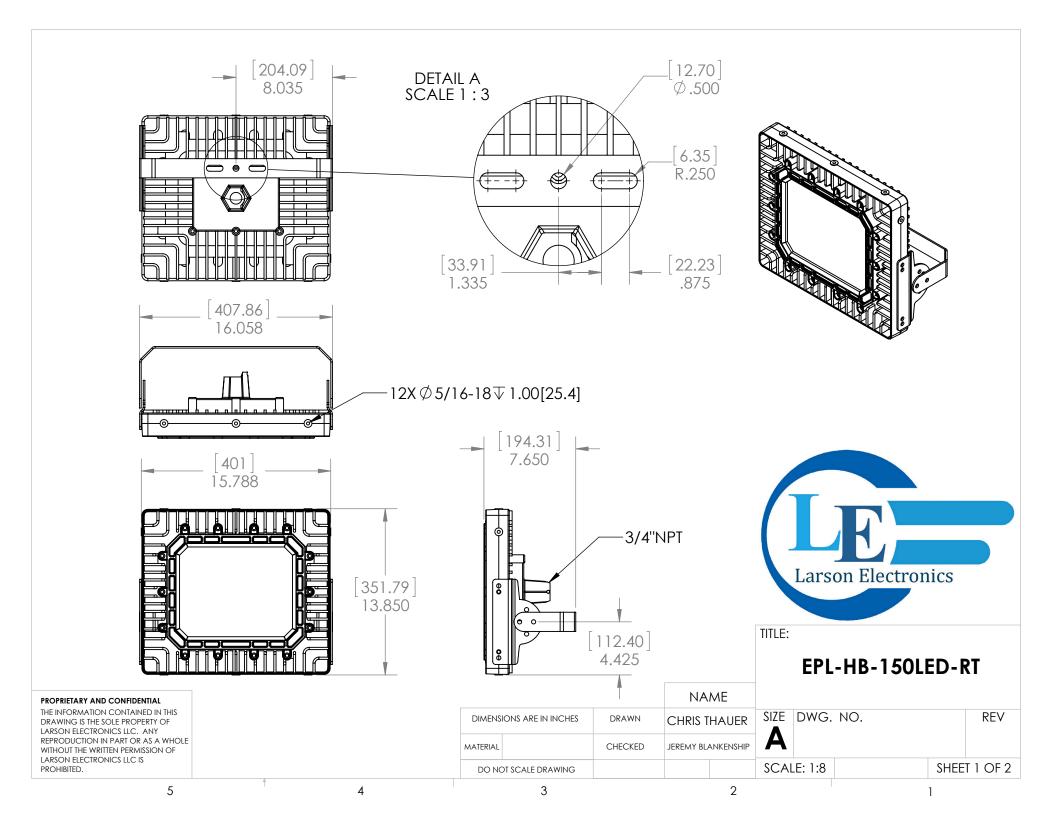

TITLE:

# EPL-HB-150LED-RT

### PROPRIETARY AND CONFIDENTIAL

THE INFORMATION CONTAINED IN THIS DRAWING IS THE SOLE PROPERTY OF LARSON ELECTRONICS LLC. ANY REPRODUCTION IN PART OR AS A WHOLE WITHOUT THE WRITTEN PERMISSION OF LARSON ELECTRONICS LLC IS PROHIBITED.

|                          |  |         | NA                 | ME |
|--------------------------|--|---------|--------------------|----|
| DIMENSIONS ARE IN INCHES |  | DRAWN   | CHRIS THAUER       |    |
| MATERIAL                 |  | CHECKED | JEREMY BLANKENSHIP |    |
| DO NOT SCALE DRAWING     |  |         |                    |    |

R SIZE DWG. NO.

REV

SCALE: 1:6 SHEET 2 OF 2

5 4 3 2