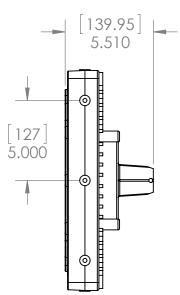

TITLE:

# EPL-HB-150LED-RT

### PROPRIETARY AND CONFIDENTIAL

THE INFORMATION CONTAINED IN THIS DRAWING IS THE SOLE PROPERTY OF LARSON ELECTRONICS LLC. ANY REPRODUCTION IN PART OR AS A WHOLE WITHOUT THE WRITTEN PERMISSION OF LARSON ELECTRONICS LLC IS PROHIBITED.

|                          |  |         | NA                 | ME |
|--------------------------|--|---------|--------------------|----|
| DIMENSIONS ARE IN INCHES |  | DRAWN   | CHRIS THAUER       |    |
| MATERIAL                 |  | CHECKED | JEREMY BLANKENSHIP |    |
| DO NOT SCALE DRAWING     |  |         |                    |    |

R SIZE DWG. NO.

REV

SCALE: 1:6 SHEET 2 OF 2

5 4 3 2

# **POSITION 1**

# **POSITION 2**

# **POSITION 3**







# **POSITION 4**



# POSITION 5



TITLE:

### EPL-HB-150LED-RT

### PRO