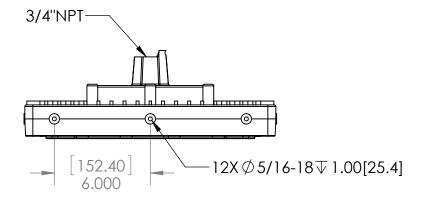

TITLE:

# EPL-HB-150LED-RT

### PROPRIETARY AND CONFIDENTIAL

THE INFORMATION CONTAINED IN THIS DRAWING IS THE SOLE PROPERTY OF LARSON ELECTRONICS LLC. ANY REPRODUCTION IN PART OR AS A WHOLE WITHOUT THE WRITTEN PERMISSION OF LARSON ELECTRONICS LLC IS PROHIBITED.

|                          |  |         | NA                 | ME |
|--------------------------|--|---------|--------------------|----|
| DIMENSIONS ARE IN INCHES |  | DRAWN   | CHRIS THAUER       |    |
| MATERIAL                 |  | CHECKED | JEREMY BLANKENSHIP |    |
| DO NOT SCALE DRAWING     |  |         |                    |    |

R SIZE DWG. NO.

REV

SCALE: 1:6 SHEET 2 OF 2

5 4 3 2

# **POSITION 1**

# **POSITION 2**

# **POSITION 3**







# **POSITION 4**



# POSITION 5



TITLE:

### EPL-HB-150LED-RT

###