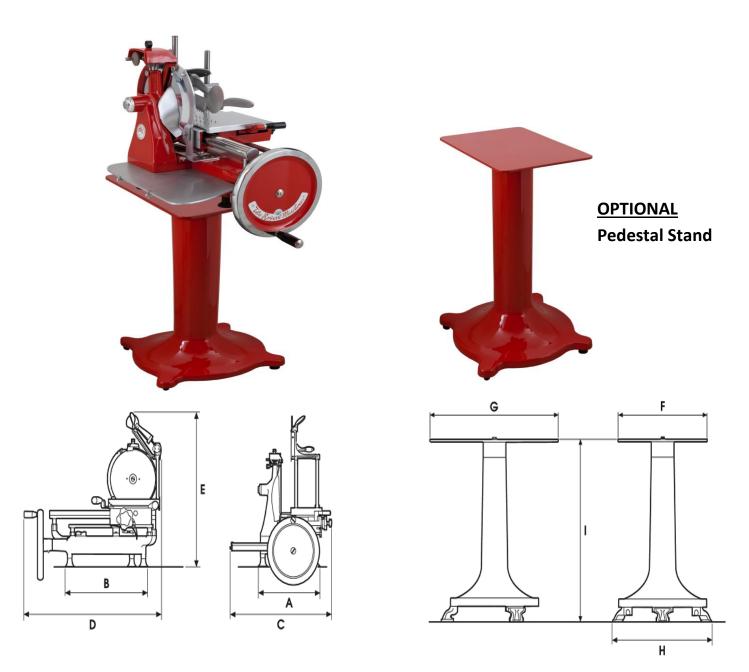

## **Dimensions: (in.)**

### **VOL 12 / VOL 14**

A: 13.4 / 14.5 B: 15.7 / 24 C: 23.6 / 27.2 D: 28.3 / 33.5 E: 29.1 / 25.6 F: 22.8 G: 28 H: 27.5 I: 33.5