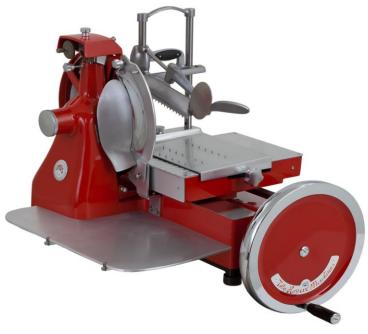

## AX-VOL 12 & AX-VOL 14 - Flywheel Slicer

The Axis flywheel slicer is built in aluminum with internal parts of stainless steel. This glossy red paint offers the advantage to be easily cleaned for absolute sanitation. The machine is hand operated and therefore may be used in places without power supply. The incorporated sharpener makes the sharpening simple, keeping the blade consistent while ensuring the perfect cut!

#### **STANDARD FEATURES**

- Self-locking arm
- Fixed ring guard
- Cutting thickness 0-2.6 mm

| Model      | Blade Size | Ship Weight |
|------------|------------|-------------|
| AX –VOL 12 | 12"        | 122 lbs.    |
| AX –VOL 14 | 14"        | 210 lbs.    |