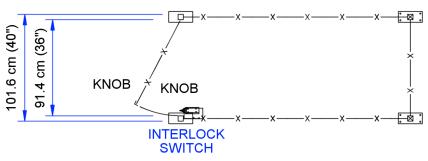

## **Dimensions**

# 91.4 cm (36") WIDE DOOR OPENING WITH KNOB BOTH SIDES

| Parts List |                    |                   |                 |
|------------|--------------------|-------------------|-----------------|
| Qty.       | Width              | Height            | Description     |
| 1          | 3' 0" (91 cm)      | 5' 0" (152 cm)    | Wire Mesh Panel |
| 2          | 7' 0" (213 cm)     | 5' 0" (152 cm)    | Wire Mesh Panel |
| 1          | 2' 10-7/8" (89 cm) | 5' 0" (152 cm)    | Hinge Door      |
| 4          | 2" (61 cm)         | 5' 3.25" (161 cm) | Corner Post     |