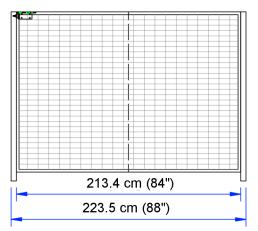

Outside post-to-post Dimensions: L88" W40" H63.25" (224 x 102 x 161 cm)

Install all Morse Drum Rotators in accordance with OSHA requirements for enclosure and safety interlock, etc. Drum roller automatically turns off when enclosure door is opened.

## **Dimensions**

# 91.4 cm (36") WIDE DOOR OPENING WITH KNOB BOTH SIDES

| Parts List |                    |                   |                 |
|------------|--------------------|-------------------|-----------------|
| Qty.       | Width              | Height            | Description     |
| 1          | 3' 0" (91 cm)      | 5' 0" (152 cm)    | Wire Mesh Panel |
| 2          | 7' 0" (213 cm)     | 5' 0" (152 cm)    | Wire Mesh Panel |
| 1          | 2' 10-7/8" (89 cm) | 5' 0" (152 cm)    | Hinge Door      |
| 4          | 2" (61 cm)         | 5' 3.25" (161 cm) | Corner Post     |