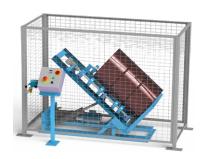

#### **Enclosures with Safety Interlock Help You Comply with OSHA Requirements**

( Hydra-Lift Drum Rollers Sold Separately )

Enclosures for Morse Hydra-Lift Drum Rotators have a safety interlock to automatically shut off the drum roller when the gate is opened. Open the enclosure gate, secure your upright drum on the base plate, then close the gate to allow operation.

Outside post-to-post Dimensions: L88" W40" H63.25" (224 x 102 x 161 cm)

Install all Morse Drum Rotators in accordance with OSHA requirements for enclosure and safety interlock, etc. Drum roller automatically turns off when enclosure door is opened.

#### Guard Enclosure is shown below with Drum Roller and Controls that are Sold Separately

MORSE Mfg. Co., Inc. Phone: (315) 437-8475

MADE

IN USA

727 West Manlius St.

Fax: (315) 437-1029

• P.O. Box 518
Email: info@morsemrum.com