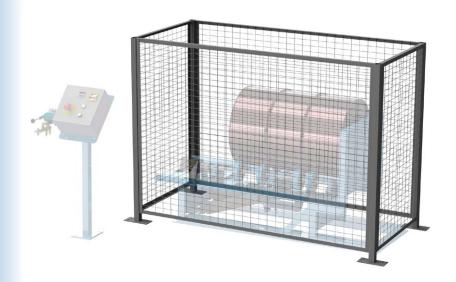

#### **Enclosures with Safety Interlock Help You Comply with OSHA Requirements**

( Hydra-Lift Drum Rollers Sold Separately )

Enclosures for Morse Hydra-Lift Drum Rotators have a safety interlock to automatically shut off the drum roller when the gate is opened. Open the enclosure gate, secure your upright drum on the base plate, then close the gate to allow operation.

#### Guard Enclosure is shown below with Drum Roller and Controls that are Sold Separately

MORSE Mfg. Co., Inc. Phone: (315) 437-8475

MADE

IN USA

727 West Manlius St.

Fax: (315) 437-1029

• P.O. Box 518
Email: info@morsemrum.com