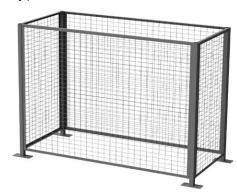

Outside post-to-post Dimensions: L88" W40" H63.25" (224 x 102 x 161 cm)

Install all Morse Drum Rotators in accordance with OSHA requirements for enclosure and safety interlock, etc. Drum roller automatically turns off when enclosure door is opened.

# 91.4 cm (36") WIDE DOOR OPENING WITH KNOB BOTH SIDES

| Parts List |                    |                   |                 |
|------------|--------------------|-------------------|-----------------|
| Qty.       | Width              | Height            | Description     |
| 1          | 3' 0" (91 cm)      | 5' 0" (152 cm)    | Wire Mesh Panel |
| 2          | 7' 0" (213 cm)     | 5' 0" (152 cm)    | Wire Mesh Panel |
| 1          | 2' 10-7/8" (89 cm) | 5' 0" (152 cm)    | Hinge Door      |
| 4          | 2" (61 cm)         | 5' 3.25" (161 cm) | Corner Post     |