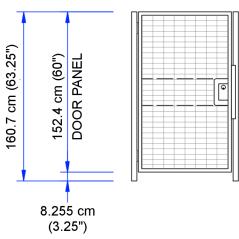

## **Dimensions**

# 91.4 cm (36") WIDE DOOR OPENING WITH KNOB BOTH SIDES

| Parts List |                    |                   |                 |
|------------|--------------------|-------------------|-----------------|
| Qty.       | Width              | Height            | Description     |
| 1          | 3' 0" (91 cm)      | 5' 0" (152 cm)    | Wire Mesh Panel |
| 2          | 7' 0" (213 cm)     | 5' 0" (152 cm)    | Wire Mesh Panel |
| 1          | 2' 10-7/8" (89 cm) | 5' 0" (152 cm)    | Hinge Door      |
| 4          | 2" (61 cm)         | 5' 3.25" (161 cm) | Corner Post     |