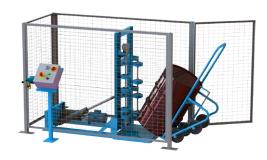

#### **Enclosures with Safety Interlock Help You Comply with OSHA Requirements**

( Hydra-Lift Drum Rollers Sold Separately )

Enclosures for Morse Hydra-Lift Drum Rotators have a safety interlock to automatically shut off the drum roller when the gate is opened. Open the enclosure gate, secure your upright drum on the base plate, then close the gate to allow operation.

#### Guard Enclosure is shown below with Drum Roller and Controls that are Sold Separately

MORSE Mfg. Co., Inc. Phone: (315) 437-8475

MADE

IN USA

727 West Manlius St.

Fax: (315) 437-1029

• P.O. Box 518
Email: info@morsemrum.com