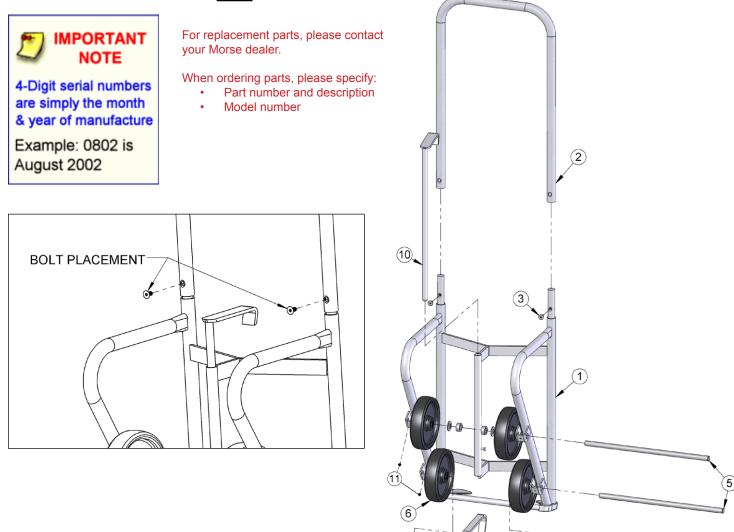

## Parts List and Diagram for Model 160-SS Stainless Steel 4-Wheel Drum Truck with Serial Number 1215 to \_\_\_\_\_

| ITEM NO. | PART NUMBER | DESCRIPTION                    | QTY. |
|----------|-------------|--------------------------------|------|
| 1        | 5435WSS-P   | BASE WELD, 160-SS              | 1    |
| 2        | 5434SS-P    | HANDLE, 160 KD                 | 1    |
| 3        | 4685SS-P    | SHCS, 3/8-16 X 3/4 FH, SS      | 2    |
| 4        | 2752-P      | STAND WELD, 160-SS             | 1    |
| 5        | 2758-P      | AXLE, 19.75", 160-SS           | 2    |
| 6        | 87-P        | WHEEL, MORTUF, 8", 3/4" BRG    | 4    |
| 7        | 55SS-P      | WASHER, 3/4 SAE FL 1-1/2 OD SS | 4    |
| 8        | 15SS-P      | COLLAR, 3/4" ID, SS            | 4    |
| 9        | 1114SS-P    | SPRING, EXTENSION, SS, 160-SS  | 1    |
| 10       | 5941SS-P    | HOOK WELD, 160-SS              | 1    |
| 11       | 1000SS-P    | SET SCREW, 1/4-20 X 3/8, SS    | 4    |